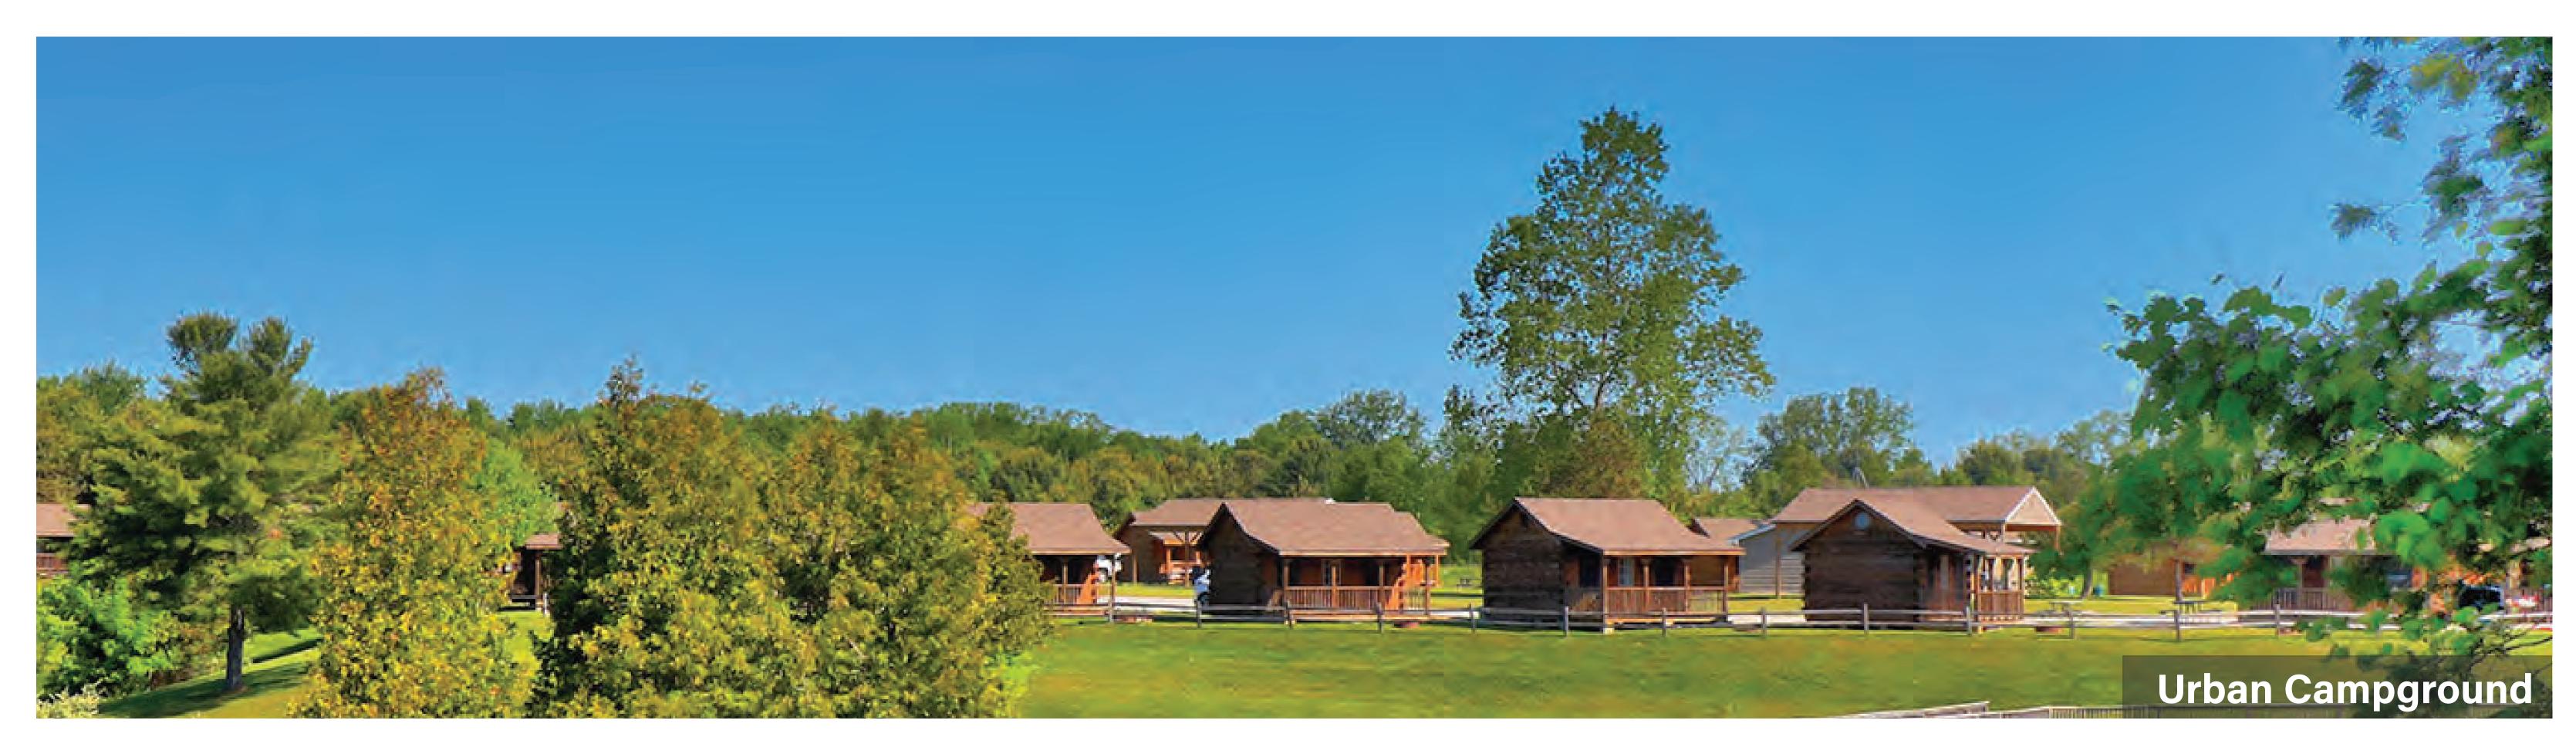

## Urban Campground

Lake Sammamish Potential location at existing administrative area and offices. The Urban Campground would maximize use of already developed space Location Map

Providing an accessible and developed camping experience for users of any experience level, the Urban Campground provides an opportunity for State Parks' most traditional recreation. Yurts, small cabins, and close amenities make it safe and easy to enjoy the outdoors.

## **Amenities & Features**

- •RV & TENT CAMPSITES
- •YURTS / SMALL CABINS
- •VISITOR CHECK IN CENTER
- PLAY AREA
- •RESTROOMS
- •LAUNDRY
- MEETING ROOM
- •CONVENIENCE STORE/ **VENDING MACHINES**
- PARKING