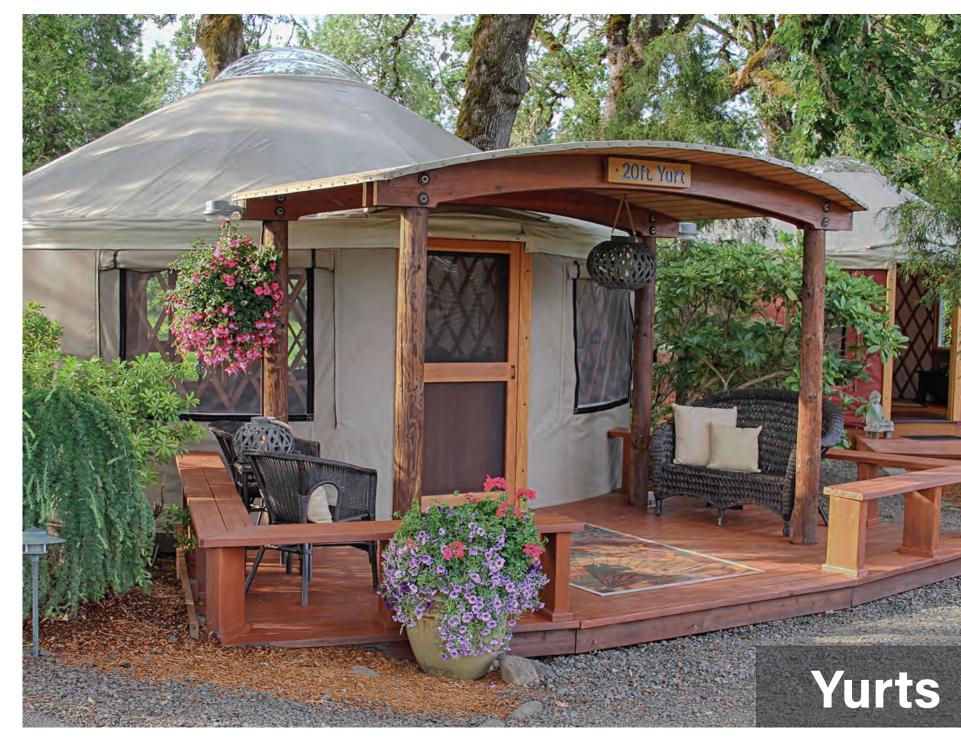

## Urban Campground

Lake Sammamish Potential location at existing administrative area and offices. The Urban Campground would maximize use of already developed space Location Map

Providing an accessible and developed camping experience for users of any experience level, the Urban Campground provides an opportunity for State Parks' most traditional recreation. Yurts, small cabins, and close amenities make it safe and easy to enjoy the outdoors.

## **Amenities & Features**

- •RV & TENT CAMPSITES
- •YURTS / SMALL CABINS
- •VISITOR CHECK IN CENTER
- PLAY AREA
- •RESTROOMS
- •LAUNDRY
- MEETING ROOM
- •CONVENIENCE STORE/ **VENDING MACHINES**
- PARKING