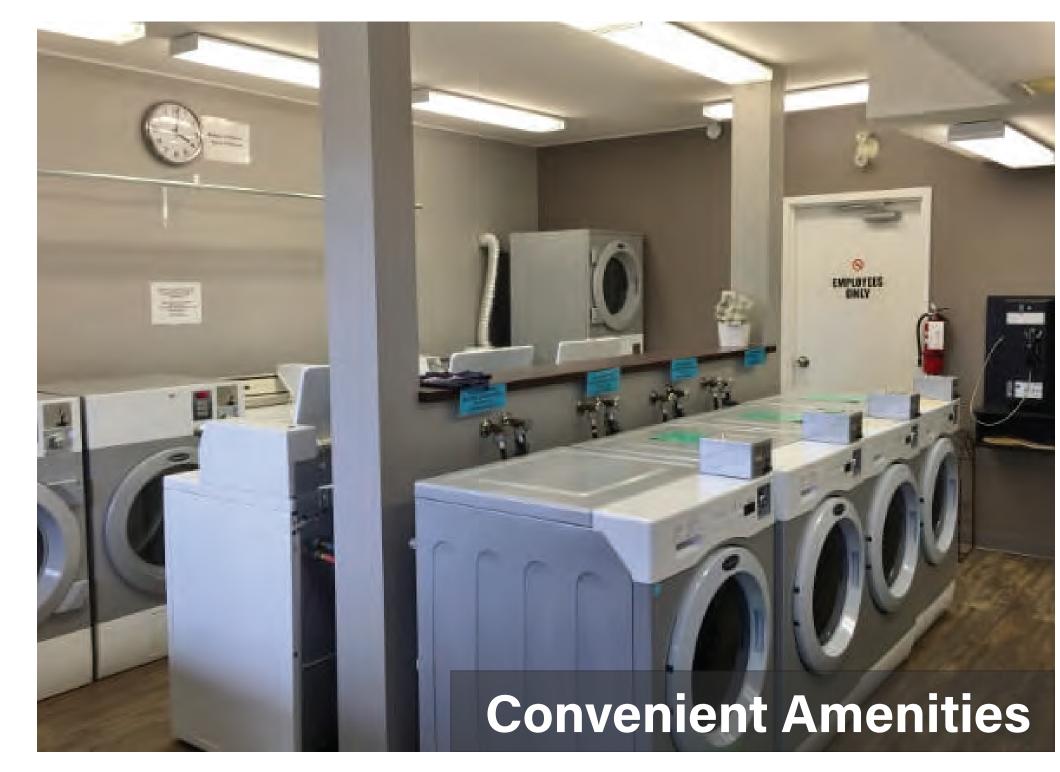

## **Amenities & Features**

- •RV & TENT CAMPSITES
- •YURTS / SMALL CABINS
- •VISITOR CHECK IN CENTER
- PLAY AREA
- •RESTROOMS
- •LAUNDRY
- MEETING ROOM
- •CONVENIENCE STORE/ **VENDING MACHINES**
- PARKING