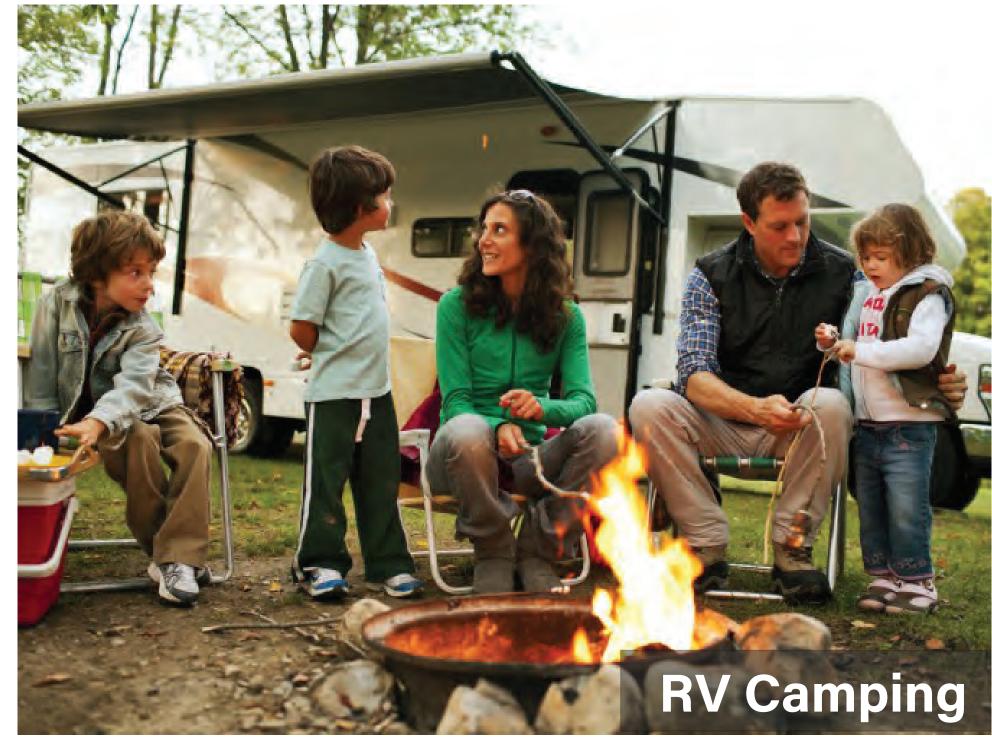

## Urban Campground

Lake Sammamish Potential location at existing administrative area and offices. The Urban Campground would maximize use of already developed space Location Map

Providing an accessible and developed camping experience for users of any experience level, the Urban Campground provides an opportunity for State Parks' most traditional recreation. Yurts, small cabins, and close amenities make it safe and easy to enjoy the outdoors.

## **Activities & Programs**

- •ACCESSIBLE, SAFE & EASY **CAMPING**
- •DAY USE & SPECIAL EVENTS **RENTALS**
- •GATEWAY CAMPING FOR **BEGINNERS**