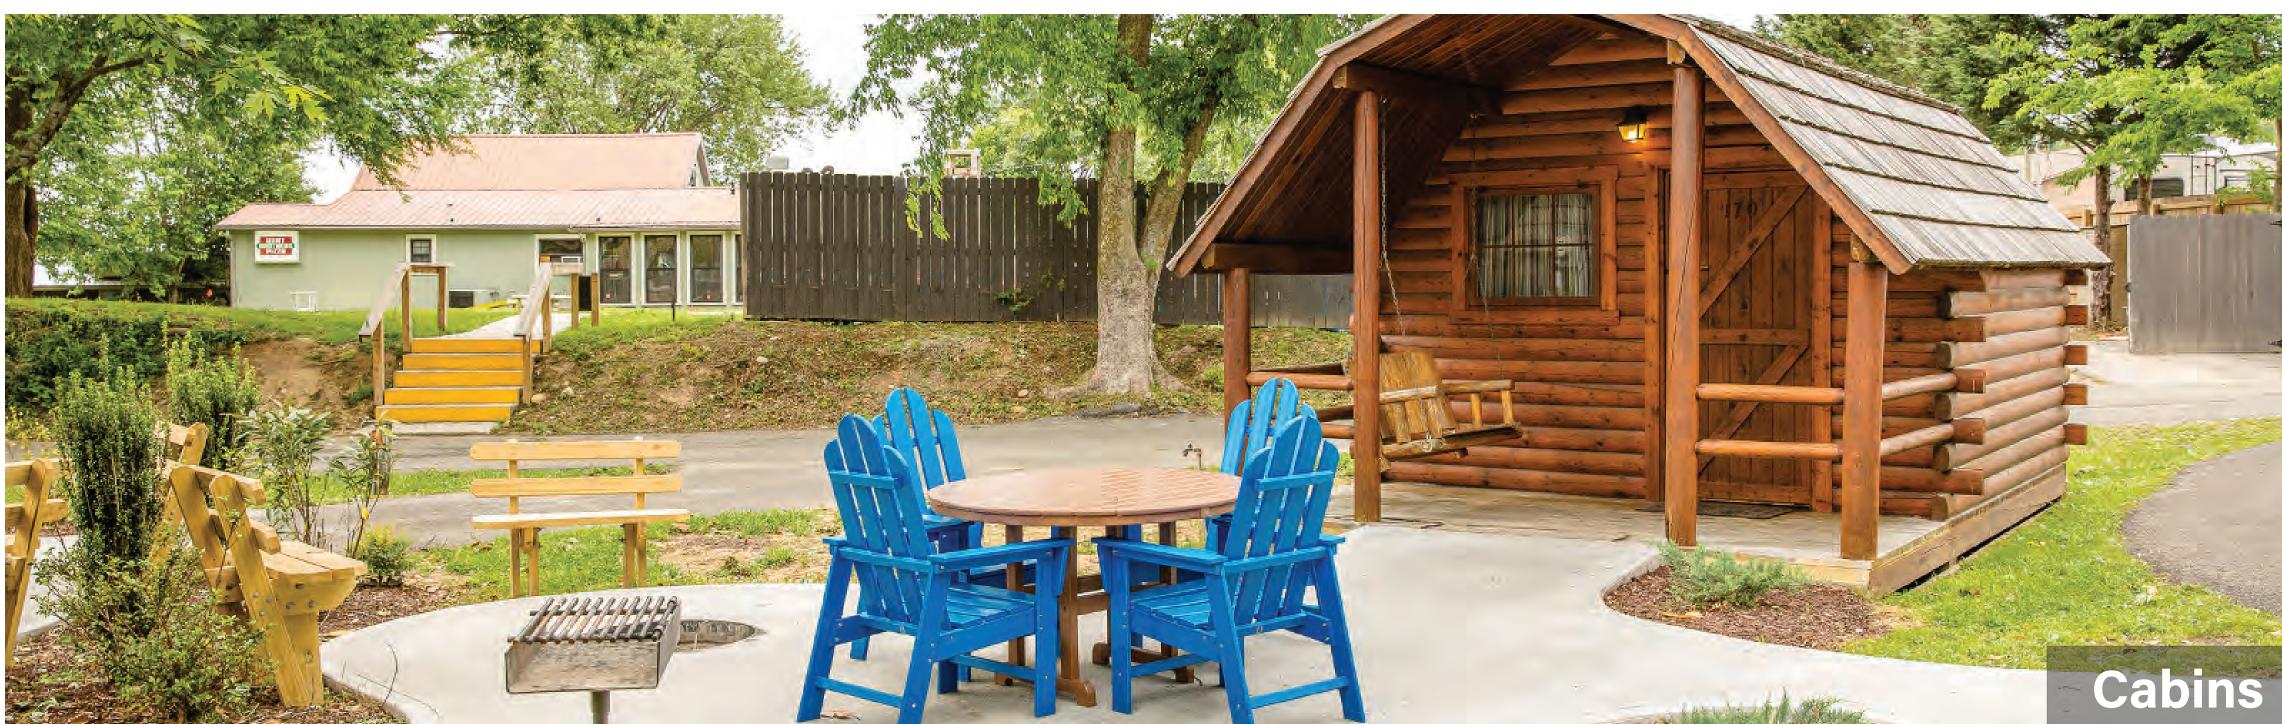

## Urban Campground

Lake Sammamish Potential location at existing administrative area and offices. The Urban Campground would maximize use of already developed space Location Map

Providing an accessible and developed camping experience for users of any experience level, the Urban Campground provides an opportunity for State Parks' most traditional recreation. Yurts, small cabins, and close amenities make it safe and easy to enjoy the outdoors.

## **Amenities & Features**

- •RV & TENT CAMPSITES
- •YURTS / SMALL CABINS
- •VISITOR CHECK IN CENTER
- PLAY AREA
- •RESTROOMS
- •LAUNDRY
- MEETING ROOM
- •CONVENIENCE STORE/ **VENDING MACHINES**
- PARKING