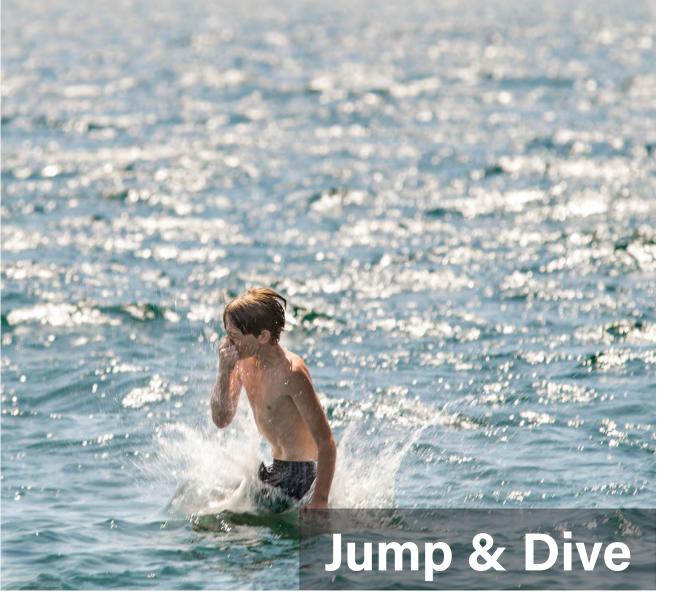

## Swim Gym

The Swim Gym is a supervised offshore floating water park. This allows visitors to have the experience of sliding, diving, swinging, trampolining, and jumping into open water.

## **Activities & Programs**

- •SLIDING, DIVING, SWINGING, TRAMPOLINE JUMPING
- •SUPERVISED BY DEEP WATER TRAINED LIFEGUARDS WHO ALSO COACH AND INSTRUCT ON WATER SAFETY
- •MIN. (3) LIFEGUARDS ON DUTY
- •1:10 LIFEGUARD TO PEOPLE RATIO DURING CAMP AND SPECIAL EVENT PROGRAMS
- EDUCATIONAL BENEFITS ON WATER SAFETY