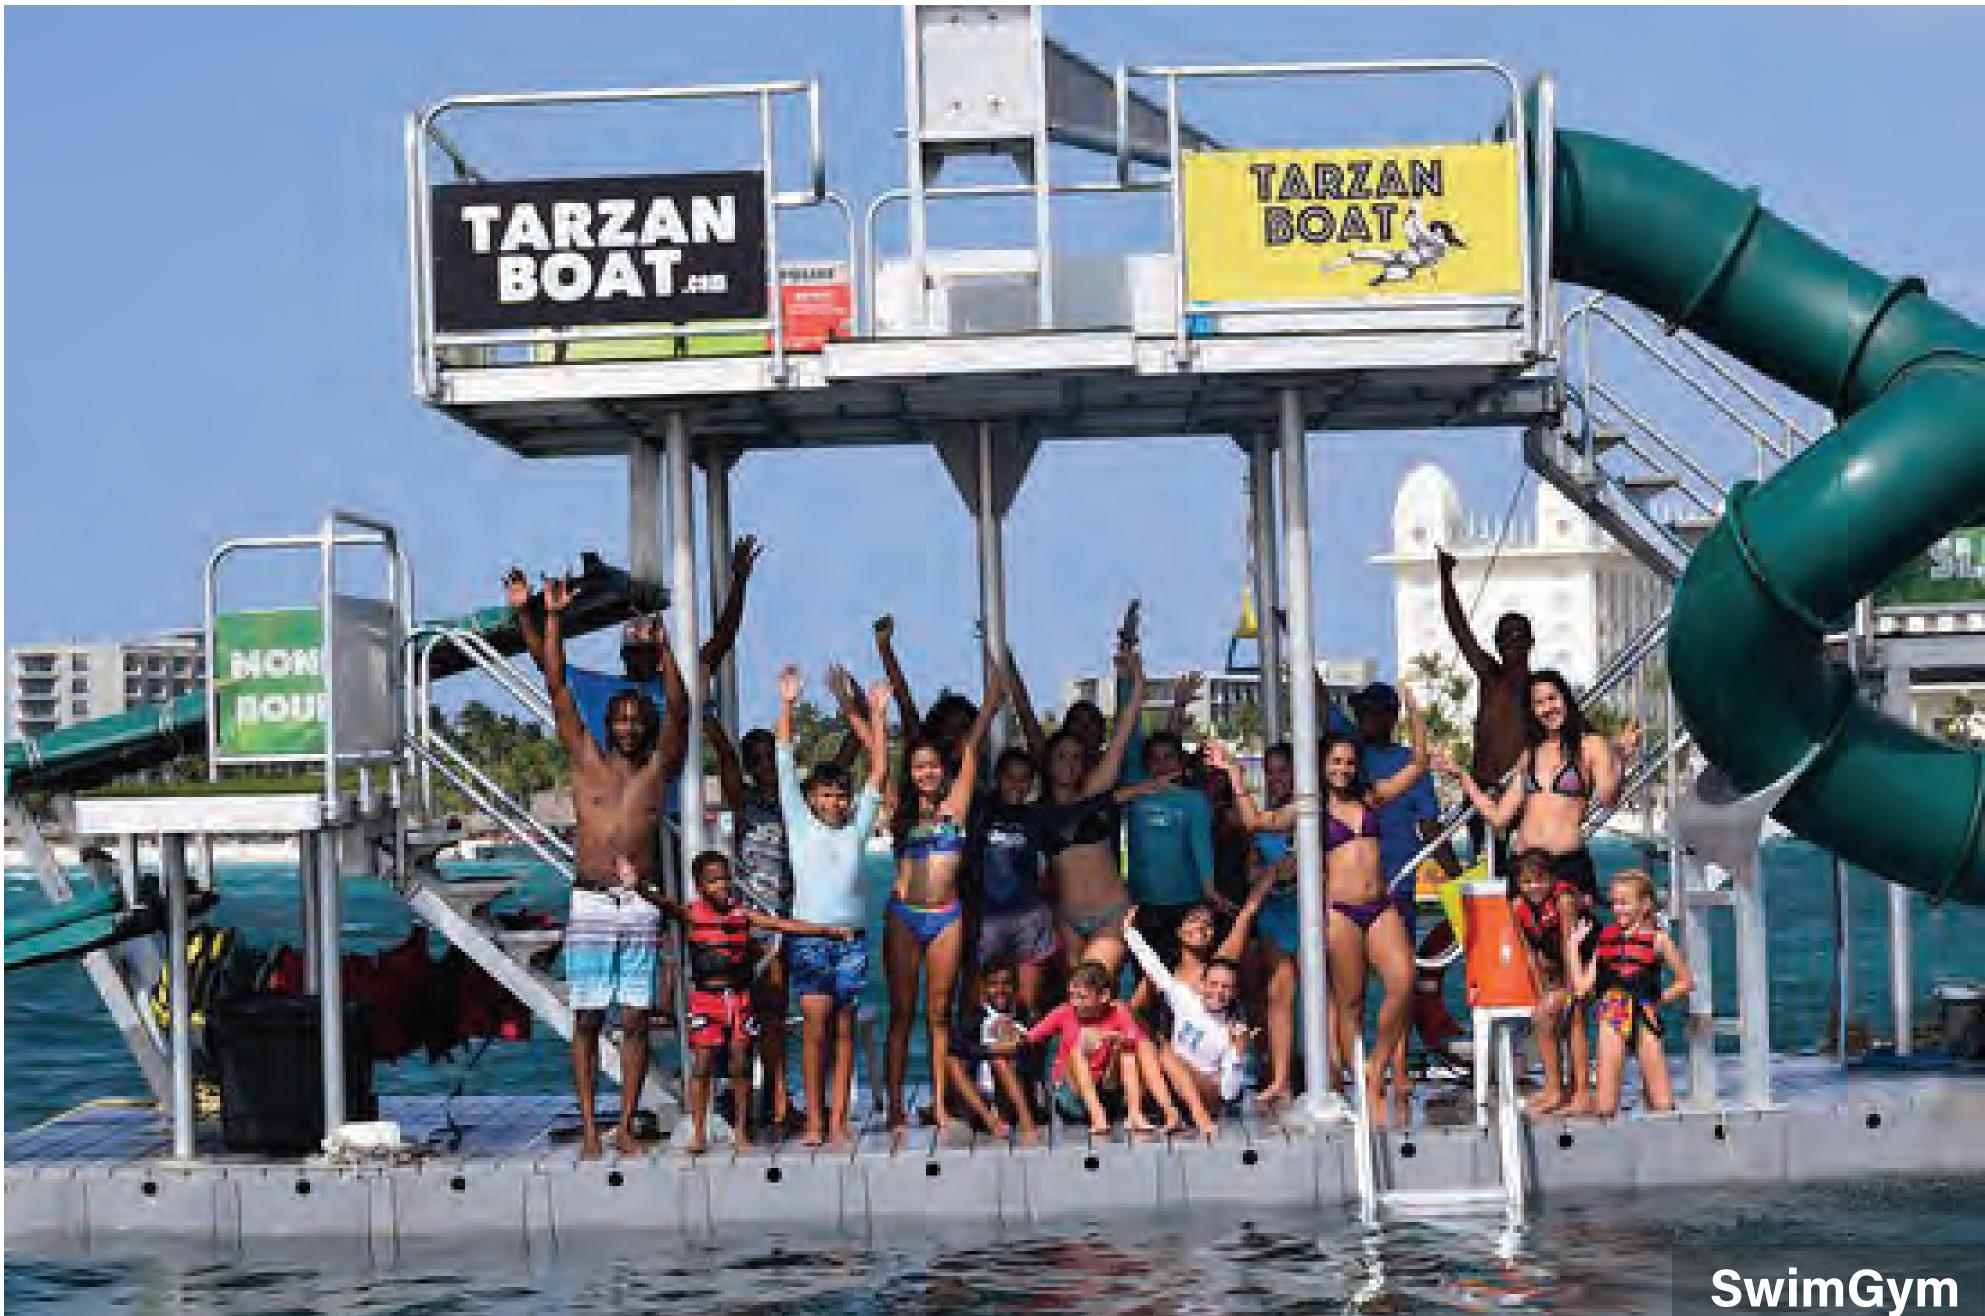

## Swim Gym

The Swim Gym is a supervised offshore floating water park. This allows visitors to have the experience of sliding, diving, swinging, trampolining, and jumping into open water.

## **Amenities & Features**

- •OFFSHORE FLOATING
  GYMNASTICS PLATFORM
  (34'X12')
- •(6) DIVING STATIONS
- ROPE SWING
- •TUBE SLIDE
- •ANGLED TRAMPOLINES
- •DIVING BOARD
- •12'-0" HIGH PLATFORM

## **Activities & Programs**

- •SLIDING, DIVING, SWINGING, TRAMPOLINE JUMPING
- •SUPERVISED BY DEEP WATER TRAINED LIFEGUARDS WHO ALSO COACH AND INSTRUCT ON WATER SAFETY
- •MIN. (3) LIFEGUARDS ON DUTY
- •1:10 LIFEGUARD TO PEOPLE RATIO DURING CAMP AND SPECIAL EVENT PROGRAMS
- EDUCATIONAL BENEFITS ON WATER SAFETY