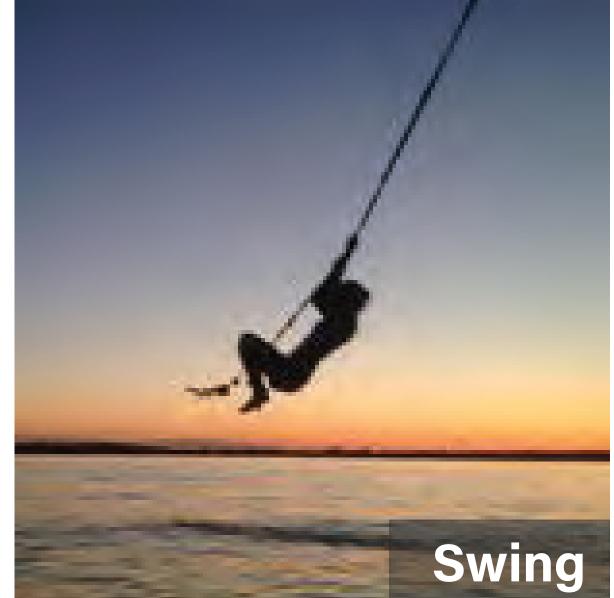

## Swim Gym

The Swim Gym is a supervised offshore floating water park. This allows visitors to have the experience of sliding, diving, swinging, trampolining, and jumping into open water.

## **Amenities & Features**

- •OFFSHORE FLOATING
  GYMNASTICS PLATFORM
  (34'X12')
- •(6) DIVING STATIONS
- ROPE SWING
- •TUBE SLIDE
- •ANGLED TRAMPOLINES
- •DIVING BOARD
- •12'-0" HIGH PLATFORM

## **Activities & Programs**

- •SLIDING, DIVING, SWINGING, TRAMPOLINE JUMPING
- •SUPERVISED BY DEEP WATER TRAINED LIFEGUARDS WHO ALSO COACH AND INSTRUCT ON WATER SAFETY
- •MIN. (3) LIFEGUARDS ON DUTY
- •1:10 LIFEGUARD TO PEOPLE RATIO DURING CAMP AND SPECIAL EVENT PROGRAMS
- EDUCATIONAL BENEFITS ON WATER SAFETY