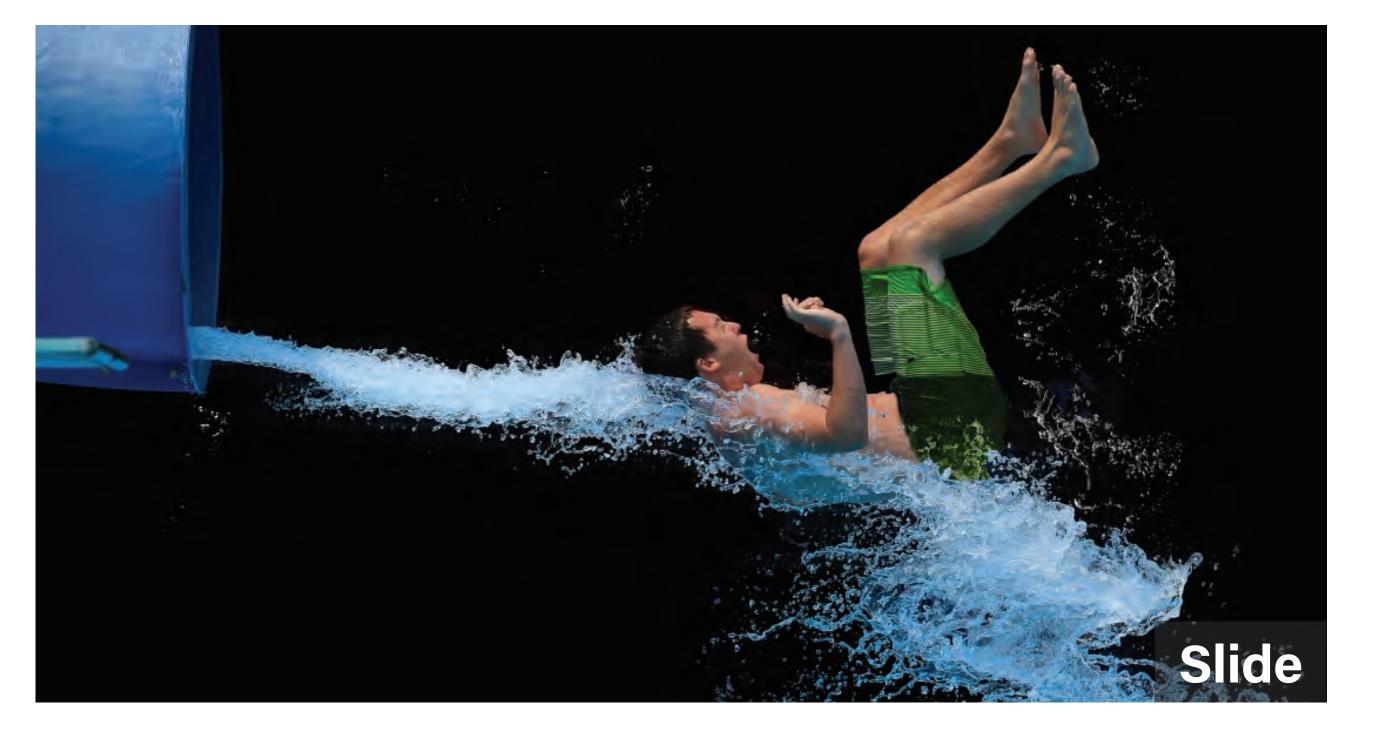

## Swim Gym

The Swim Gym is a supervised offshore floating water park. This allows visitors to have the experience of sliding, diving, swinging, trampolining, and jumping into open water.

## **Amenities & Features**

- •OFFSHORE FLOATING
  GYMNASTICS PLATFORM
  (34'X12')
- •(6) DIVING STATIONS
- ROPE SWING
- •TUBE SLIDE
- •ANGLED TRAMPOLINES
- •DIVING BOARD
- •12'-0" HIGH PLATFORM

## **Activities & Programs**

- •SLIDING, DIVING, SWINGING, TRAMPOLINE JUMPING
- •SUPERVISED BY DEEP WATER TRAINED LIFEGUARDS WHO ALSO COACH AND INSTRUCT ON WATER SAFETY
- •MIN. (3) LIFEGUARDS ON DUTY
- •1:10 LIFEGUARD TO PEOPLE RATIO DURING CAMP AND SPECIAL EVENT PROGRAMS
- EDUCATIONAL BENEFITS ON WATER SAFETY