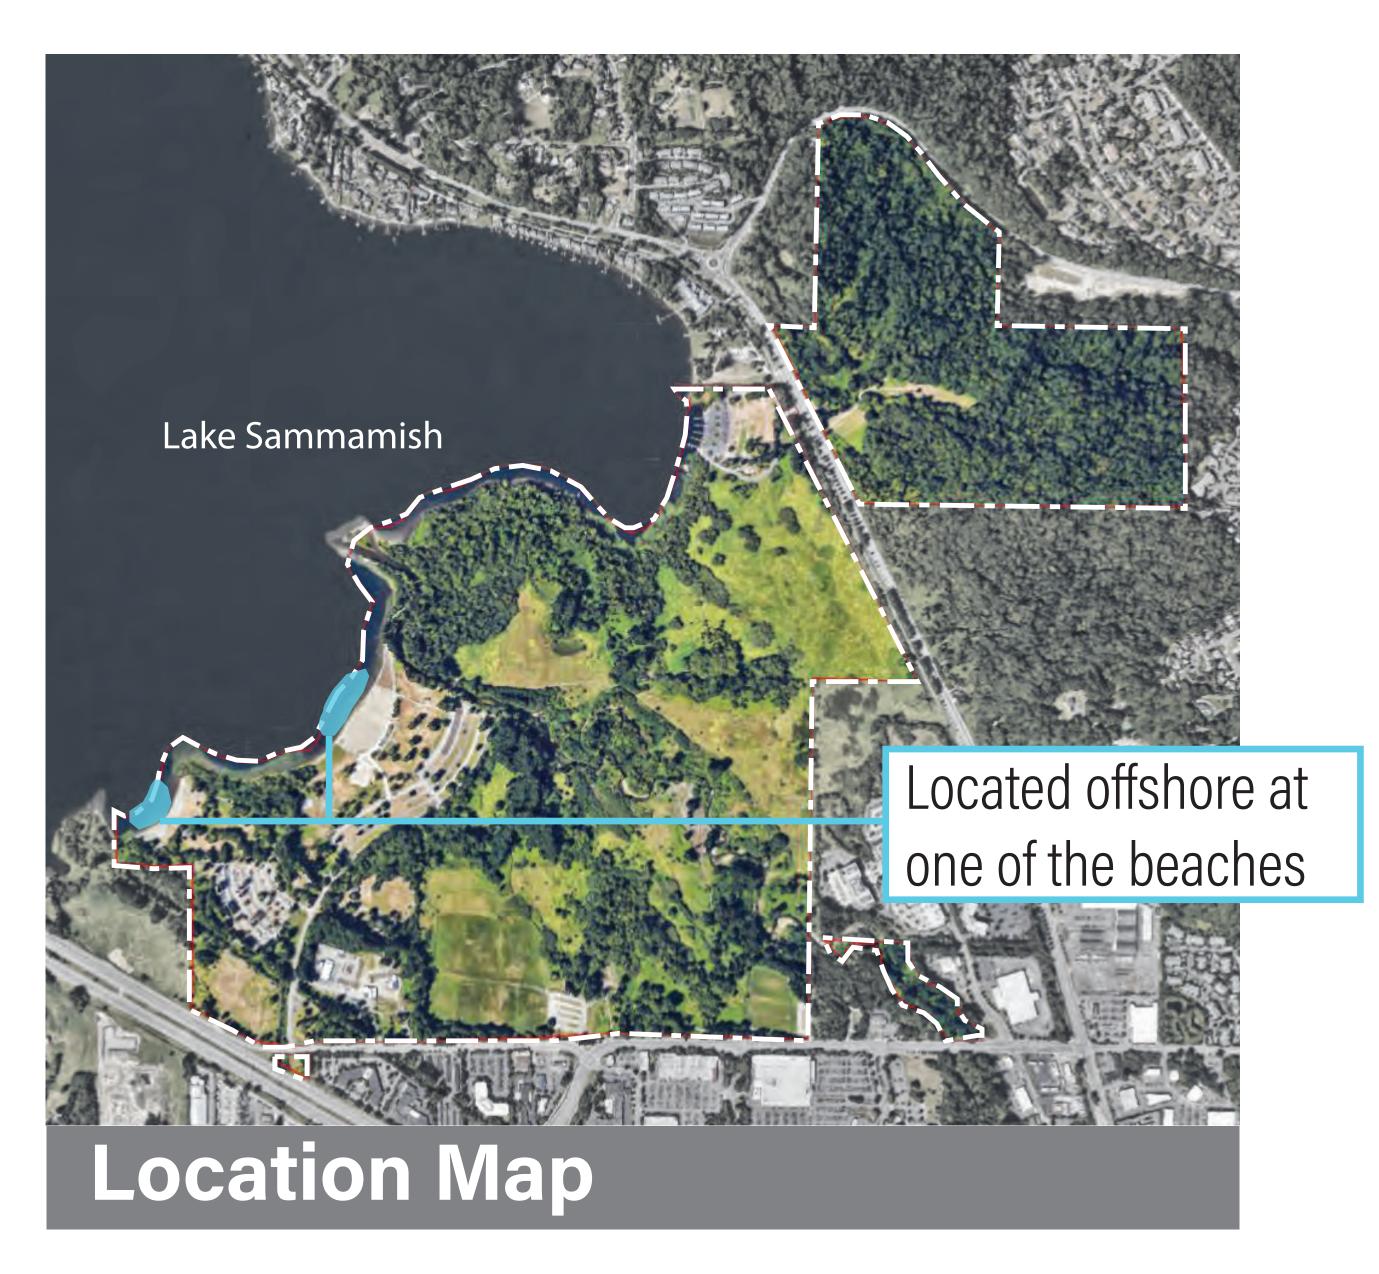

## Swim Gym

The Swim Gym is a supervised offshore floating water park. This allows visitors to have the experience of sliding, diving, swinging, trampolining, and jumping into open water.