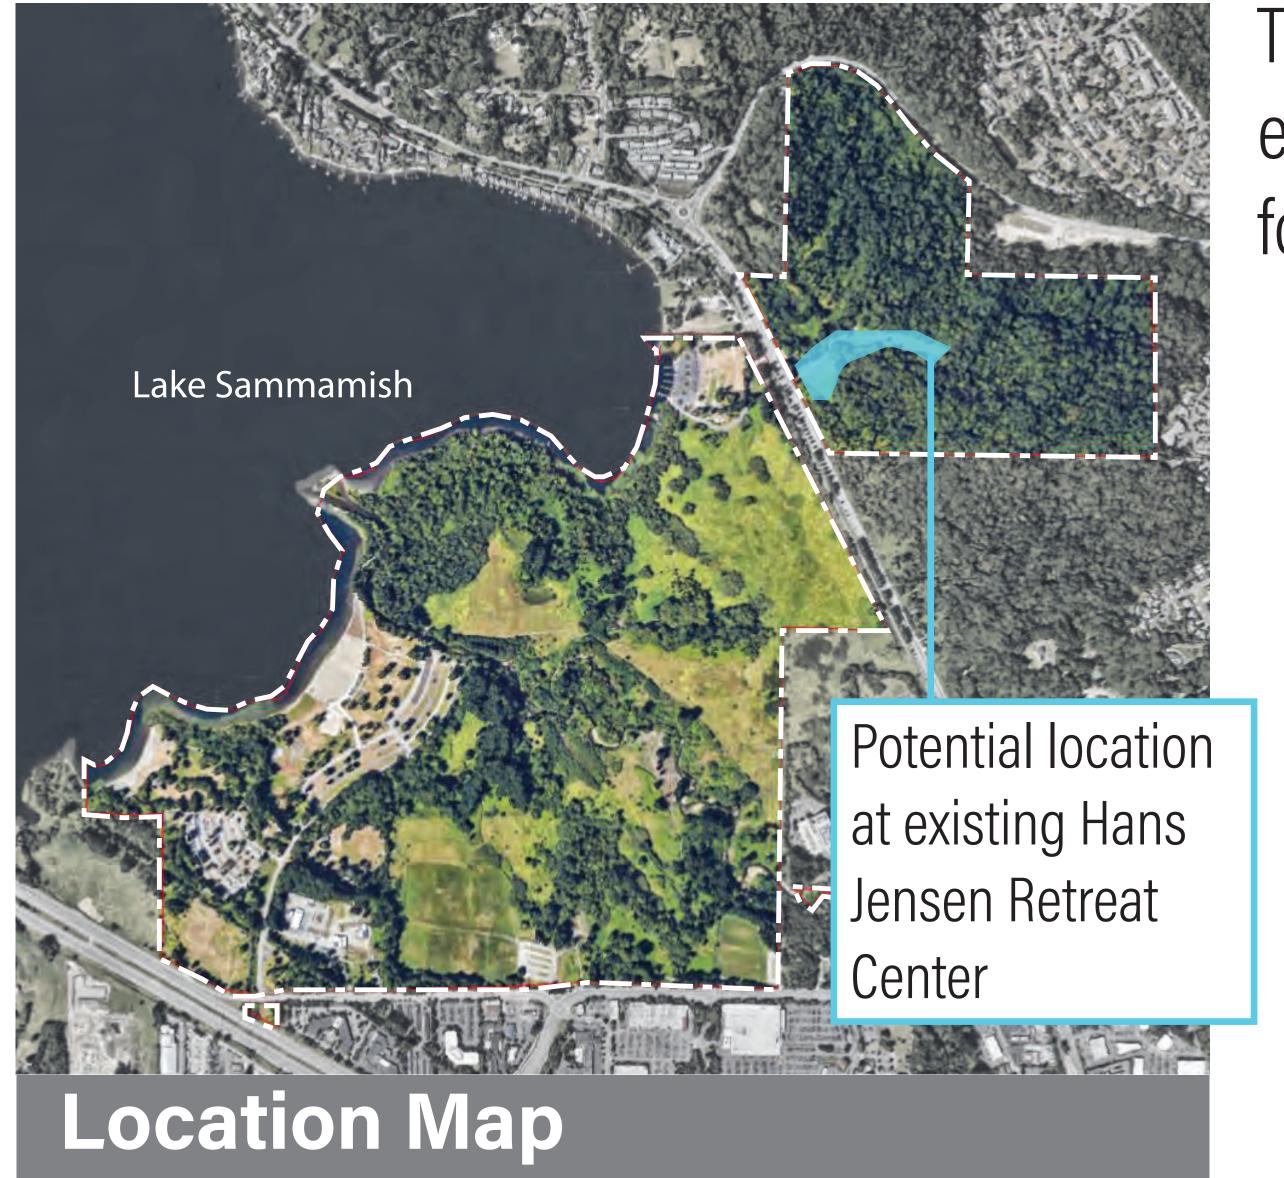

# Hans Jensen Retreat Lodge

The addition of a lodge would welcome more user groups in a controlled environment. Amenities such as covered outdoor areas would provide space for special events and larger gatherings.

## LODGE W/ GREAT

### •YOUTH AND GROUP CAMPING

**ROOM, DINING AREA, KITCHEN, RESTROOMS, SHOWERS, OVERNIGHT ACCOMMODATIONS.** 

**•OUTDOOR COVERED AREA** 

•UPGRADE EXISTING GROUP **CAMPING AREA AND PARKING** AREAS

**•BUSINESS MEETINGS & RETREATS** 