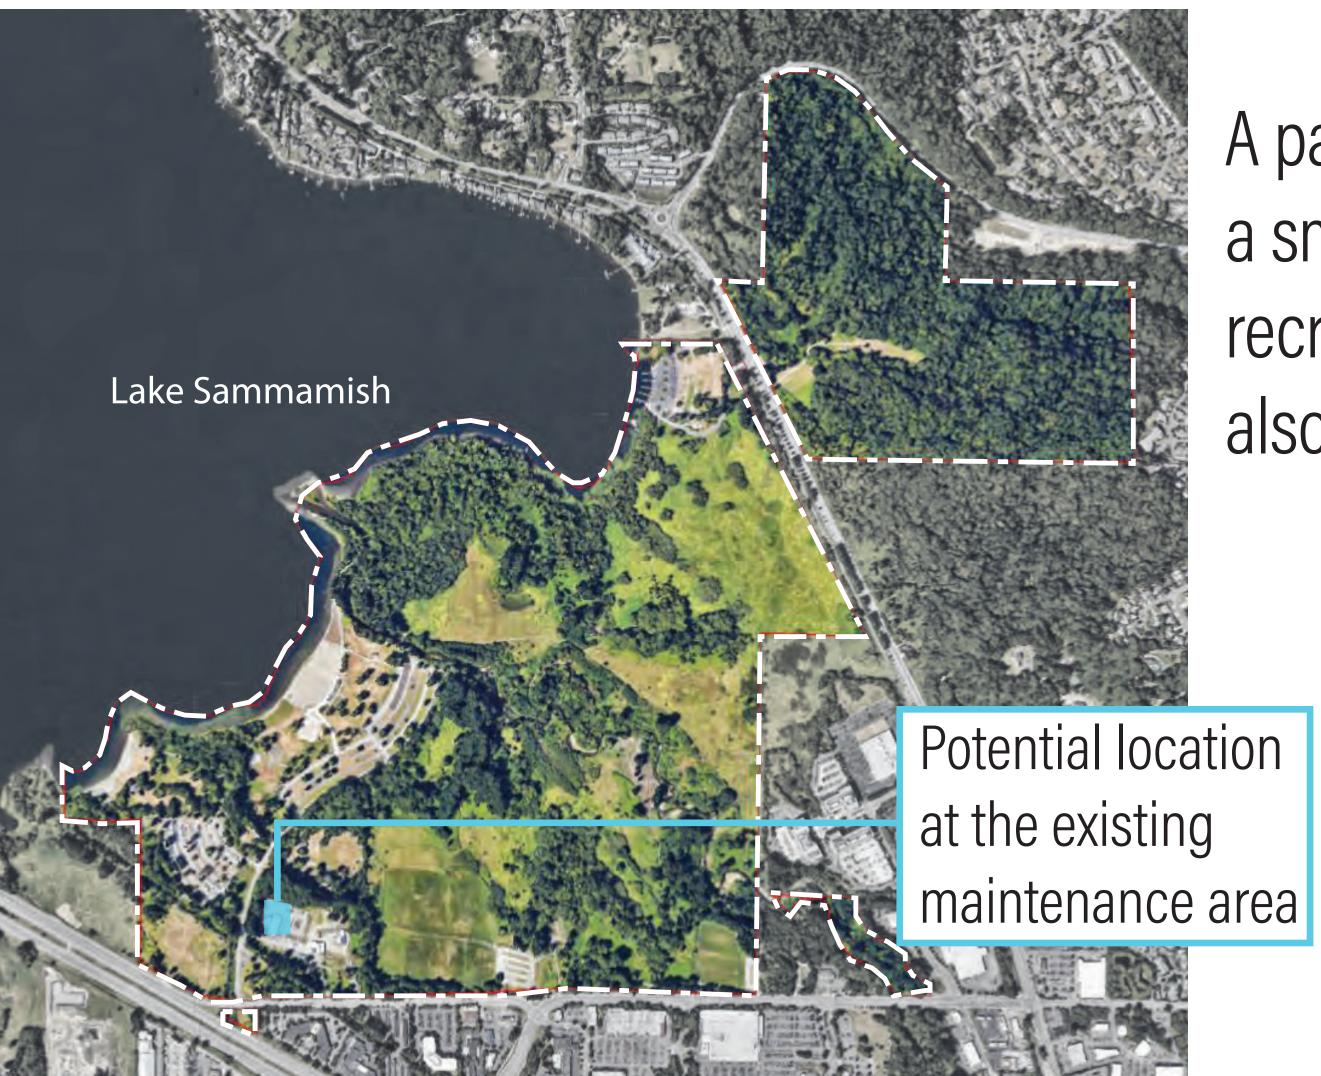

## Parking Garage

A parking garage could consolidate some of the park's current parking into a smaller footprint. This would free up valuable land for other restoration or recreational opportunities. Opportunity for corporate parking garage rental will also help offset park costs.

## **Amenities & Features**

- •2-4 LEVEL PARKING GARAGE
- •ELEVATOR TOWER
- •REDUCED SURFACE FOOTPRINT
- CORPORATE GARAGE RENTAL **PARKING**
- •TRANSIT STOP / STATION

## **Current Parking**

- **TIBBETTS BEACH** •(687)
- **SUNSET BEACH** •(888)
- KITCHEN SHELTER •(70)
- SOCCER FIELDS **•**(206)

1850 +/- PARKING STALLS TOTAL

Location Map