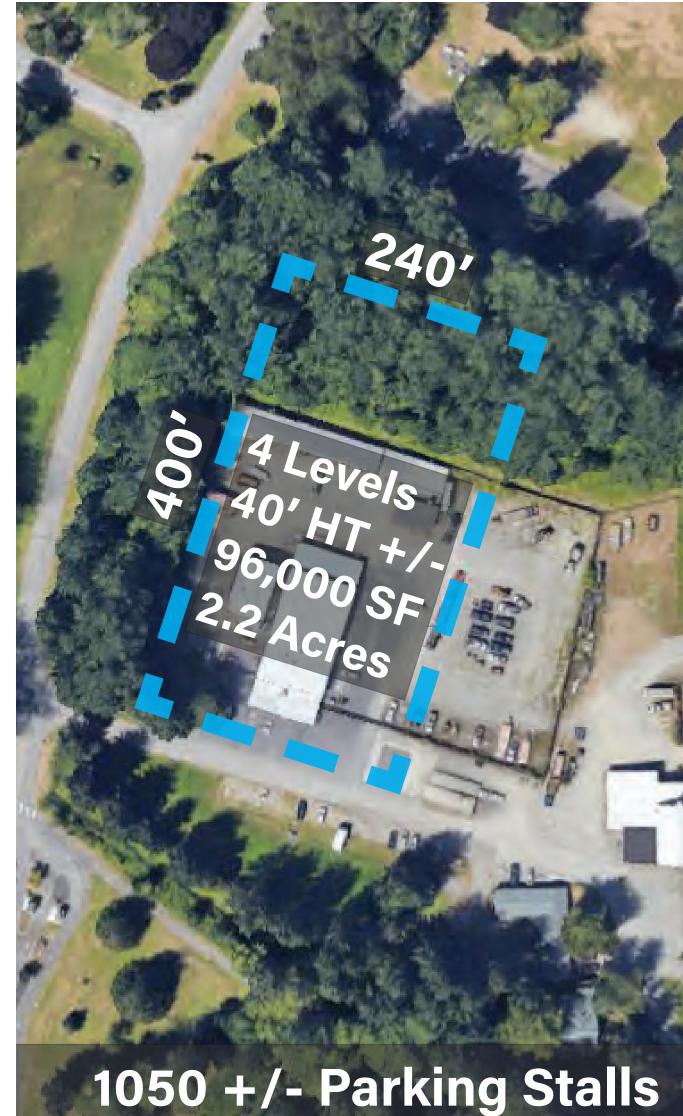

## Parking Garage

A parking garage could consolidate some of the park's current parking into a smaller footprint. This would free up valuable land for other restoration or recreational opportunities. Opportunity for corporate parking garage rental will also help offset park costs.

## **Amenities & Features**

- •2-4 LEVEL PARKING GARAGE
- •ELEVATOR TOWER
- •REDUCED SURFACE FOOTPRINT
- CORPORATE GARAGE RENTAL **PARKING**
- •TRANSIT STOP / STATION