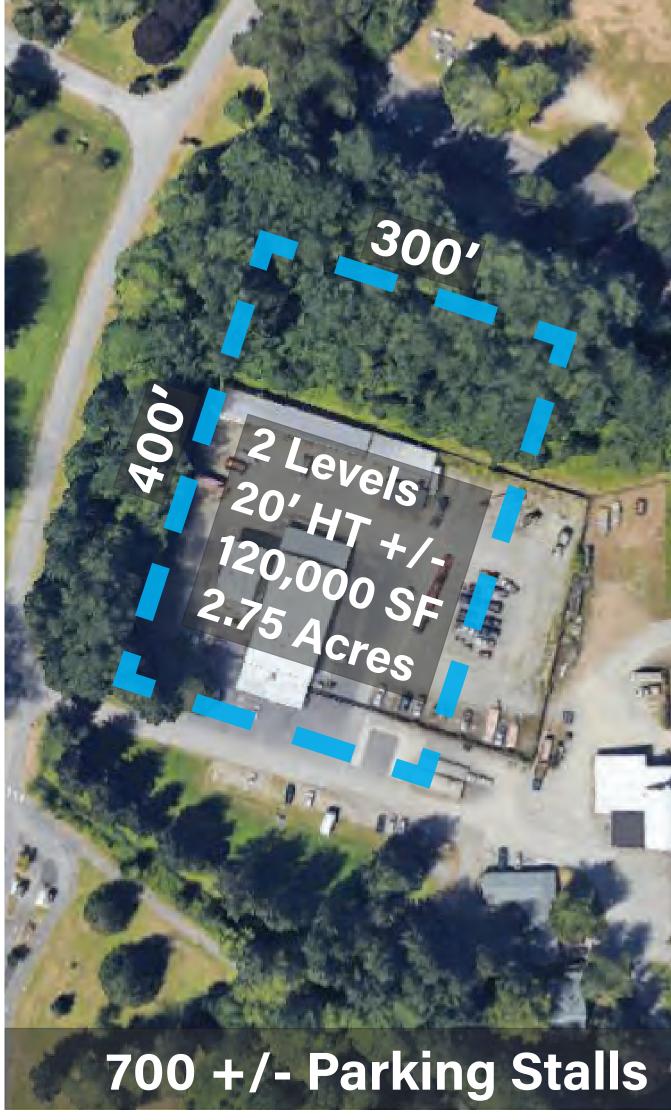

## Parking Garage

A parking garage could consolidate some of the park's current parking into a smaller footprint. This would free up valuable land for other restoration or recreational opportunities. Opportunity for corporate parking garage rental will also help offset park costs.

## **Amenities & Features**

- •2-4 LEVEL PARKING GARAGE
- •ELEVATOR TOWER
- •REDUCED SURFACE FOOTPRINT
- CORPORATE GARAGE RENTAL **PARKING**
- •TRANSIT STOP / STATION