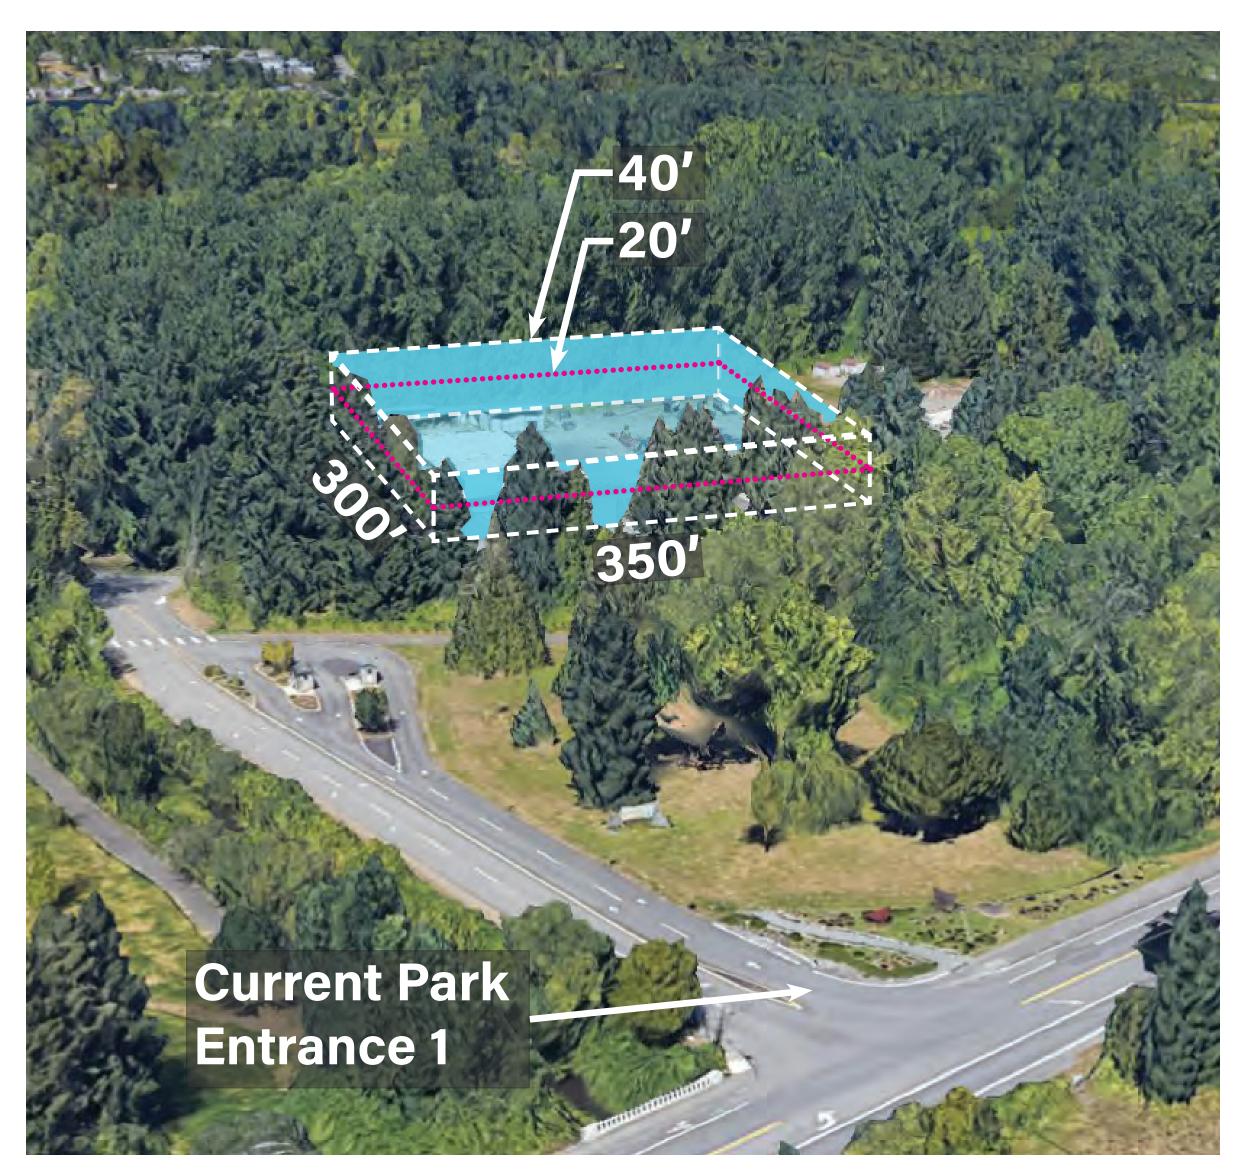

## Parking Garage

A parking garage could consolidate some of the park's current parking into a smaller footprint. This would free up valuable land for other restoration or recreational opportunities. Opportunity for corporate parking garage rental will also help offset park costs.

## **Amenities & Features**

- •2-4 LEVEL PARKING GARAGE
- •ELEVATOR TOWER
- •REDUCED SURFACE FOOTPRINT
- CORPORATE GARAGE RENTAL **PARKING**
- •TRANSIT STOP / STATION