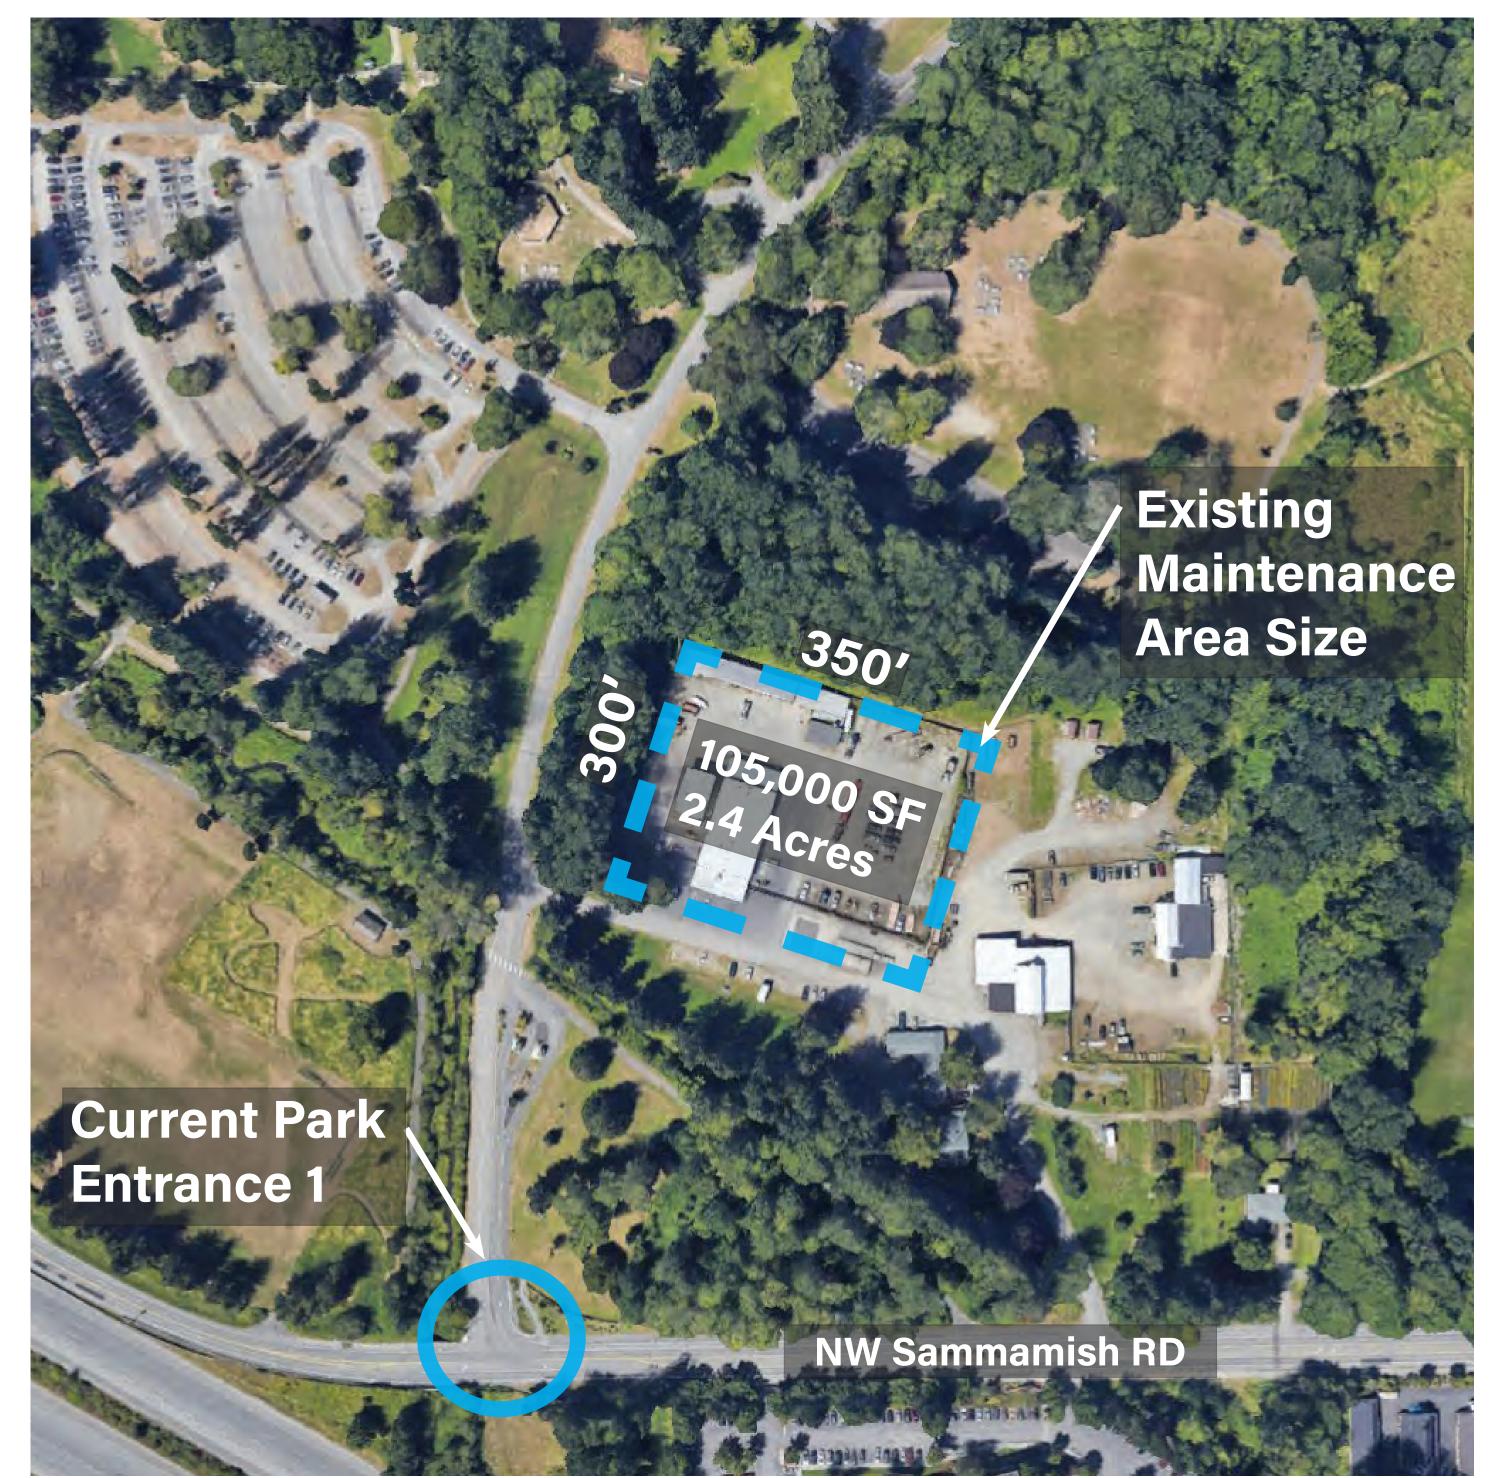

## Parking Garage

A parking garage could consolidate some of the park's current parking into a smaller footprint. This would free up valuable land for other restoration or recreational opportunities. Opportunity for corporate parking garage rental will also help offset park costs.

## **Amenities & Features**

- •2-4 LEVEL PARKING GARAGE
- •ELEVATOR TOWER
- •REDUCED SURFACE FOOTPRINT
- CORPORATE GARAGE RENTAL **PARKING**
- •TRANSIT STOP / STATION