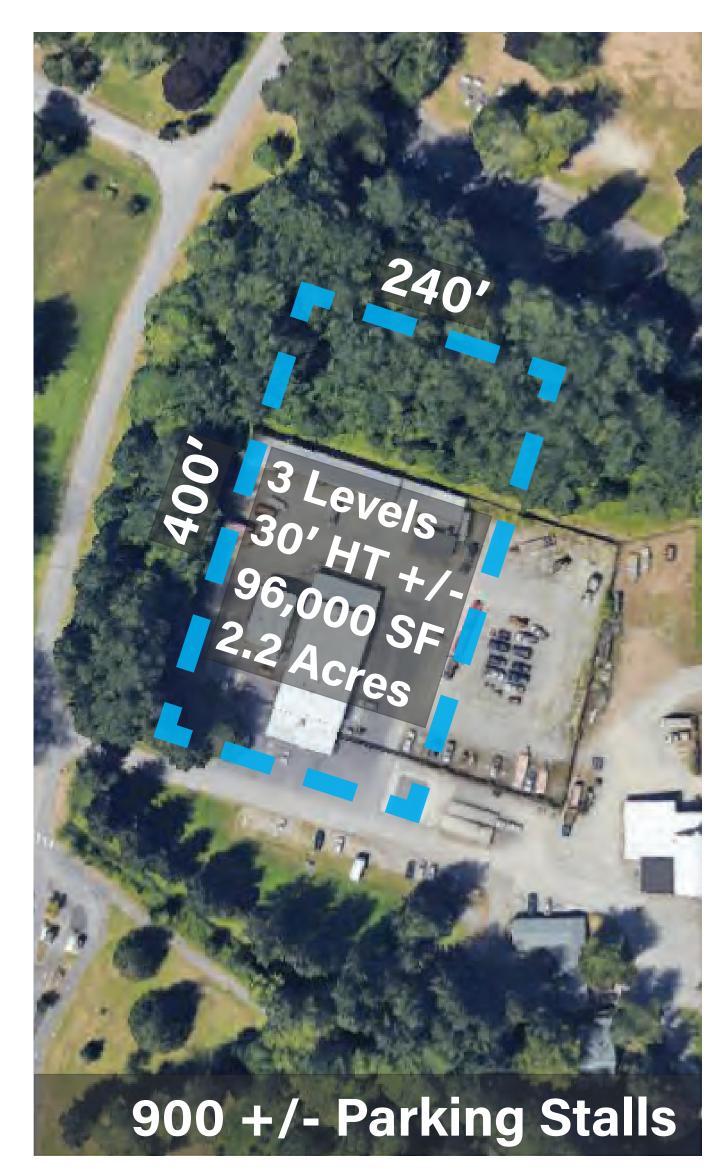

## Parking Garage

A parking garage could consolidate some of the park's current parking into a smaller footprint. This would free up valuable land for other restoration or recreational opportunities. Opportunity for corporate parking garage rental will also help offset park costs.

## **Amenities & Features**

- •2-4 LEVEL PARKING GARAGE
- •ELEVATOR TOWER
- •REDUCED SURFACE FOOTPRINT
- CORPORATE GARAGE RENTAL **PARKING**
- •TRANSIT STOP / STATION