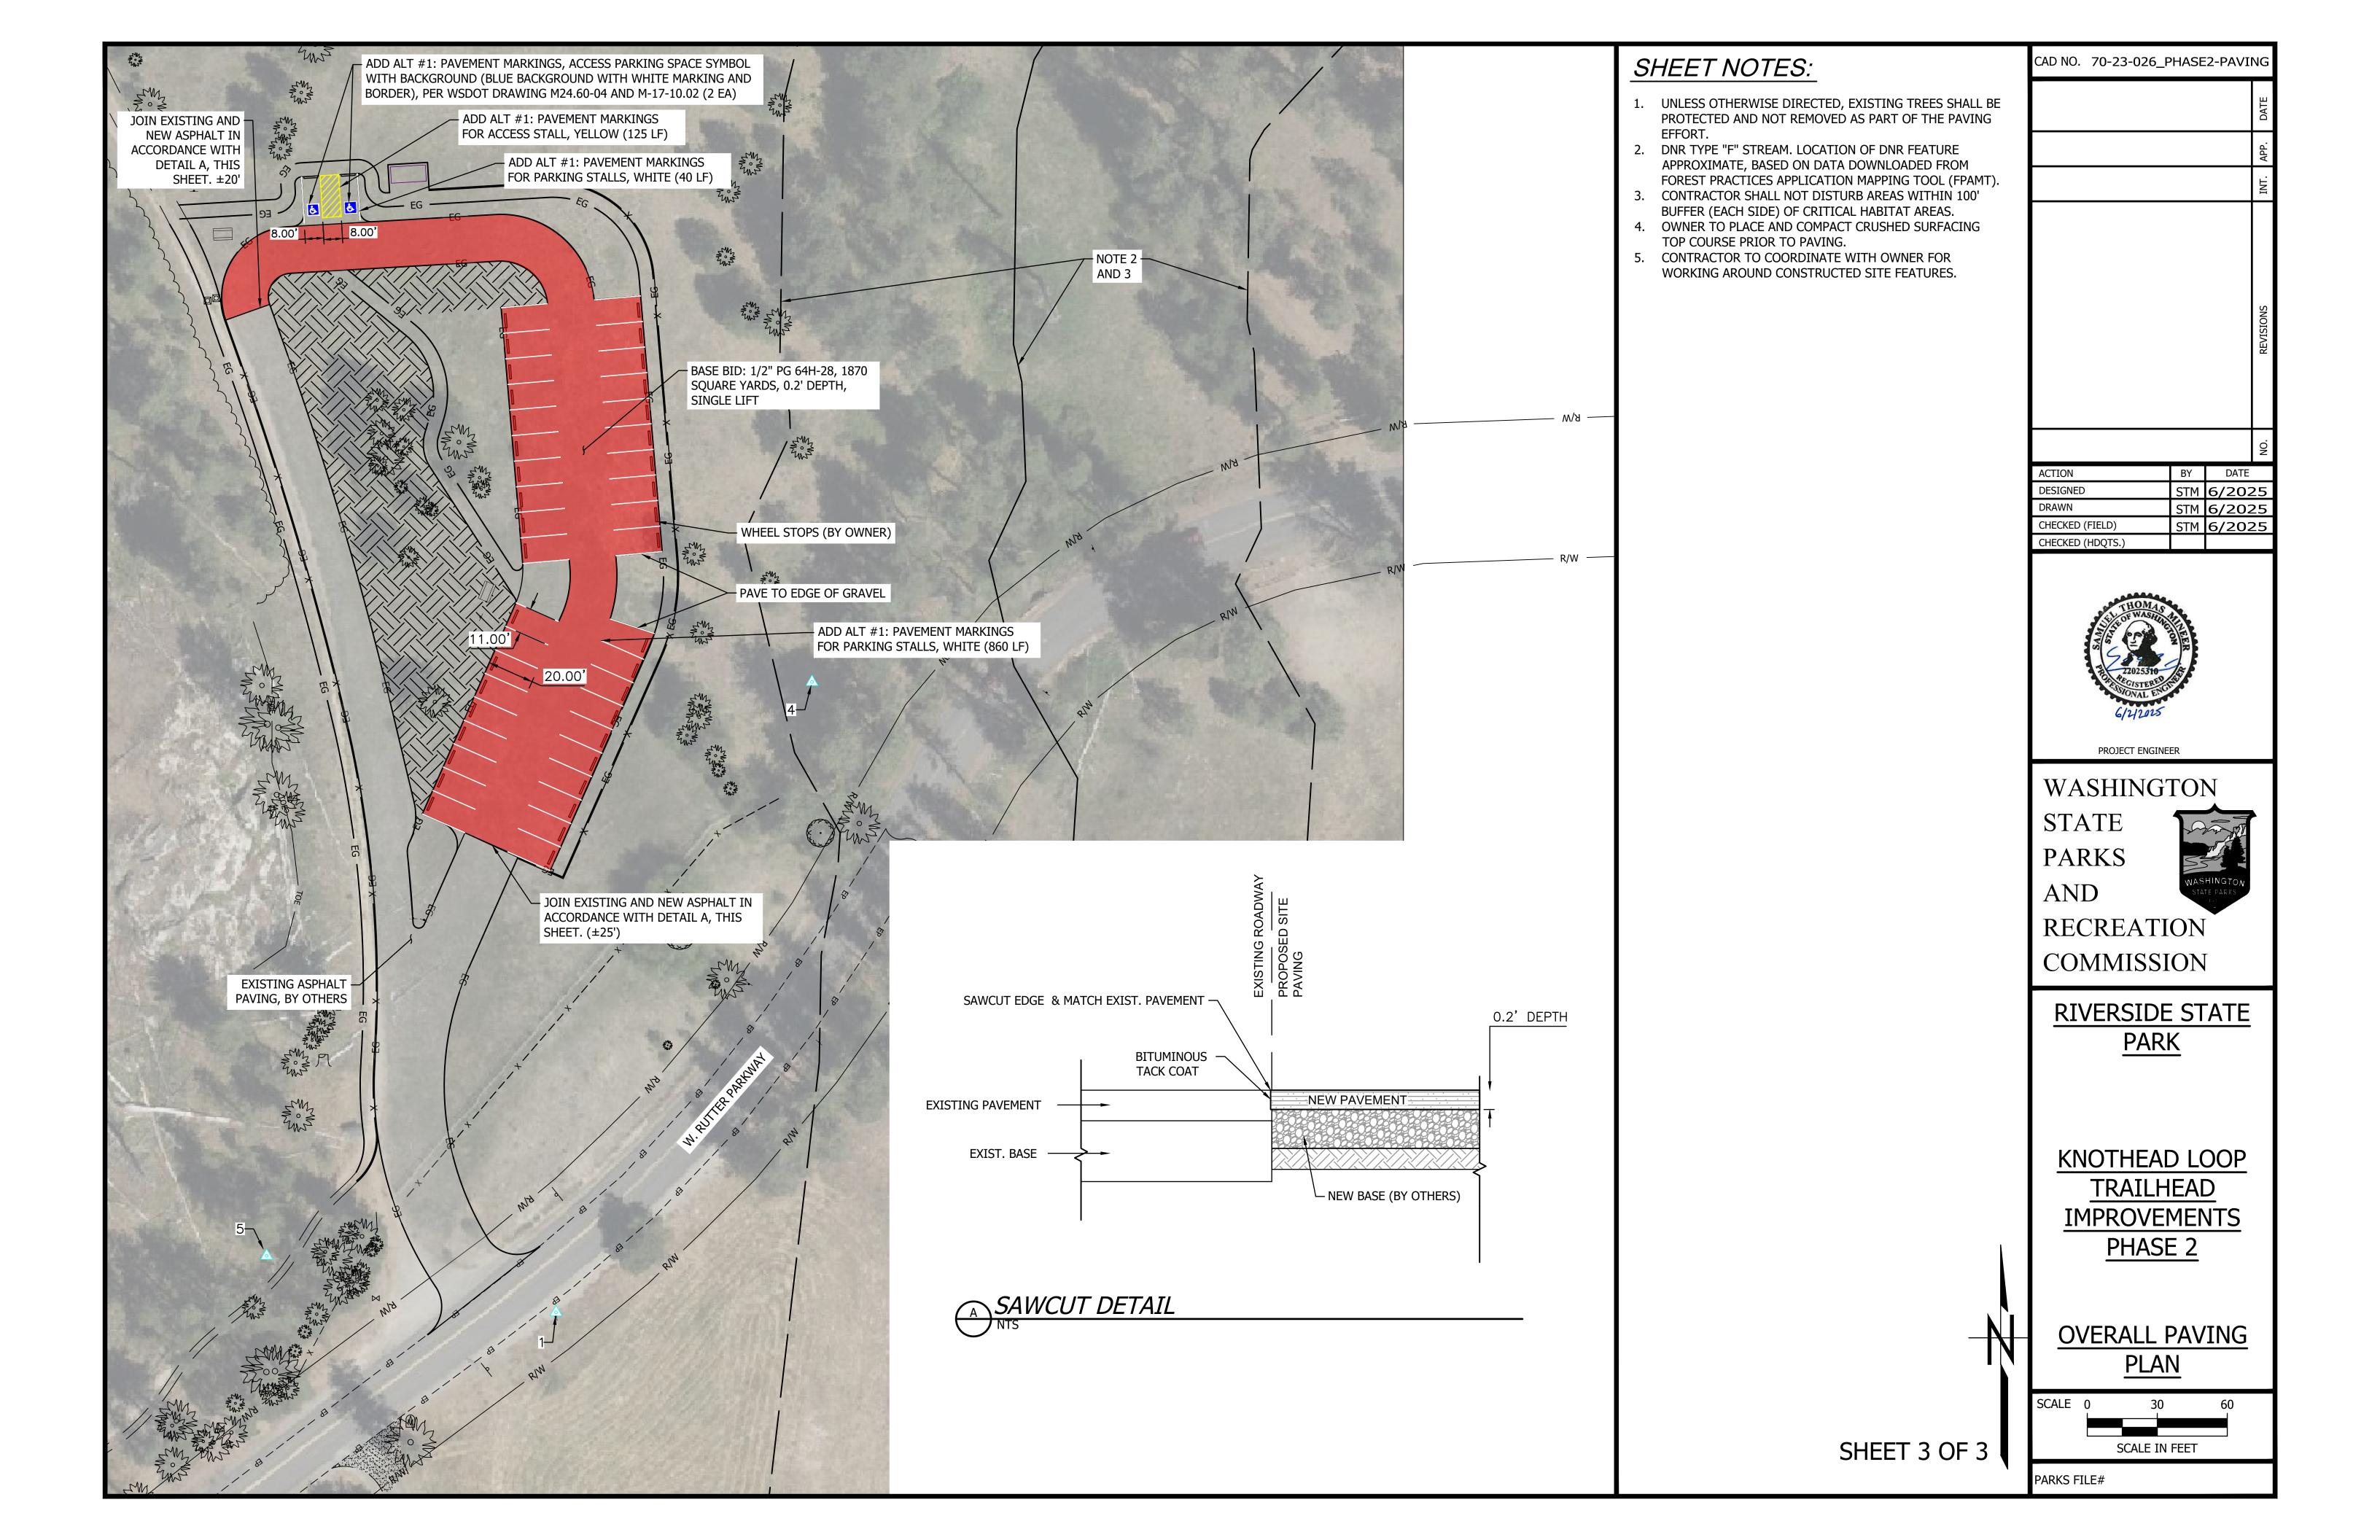

## RIVERSIDE STATE PARK

### KNOTHEAD LOOP TRAILHEAD IMPROVEMENTS - PHASE 2

| PHASE 2 PAVING SET INDEX |                    | ONAL EL |
|--------------------------|--------------------|---------|
| SHEET                    | DESCRIPTION        | 6/42013 |
| 1                        | COVER SHEET        |         |
| 2                        | LEGEND             |         |
| 3                        | OVERALL PAVING PLA | N       |
|                          |                    |         |