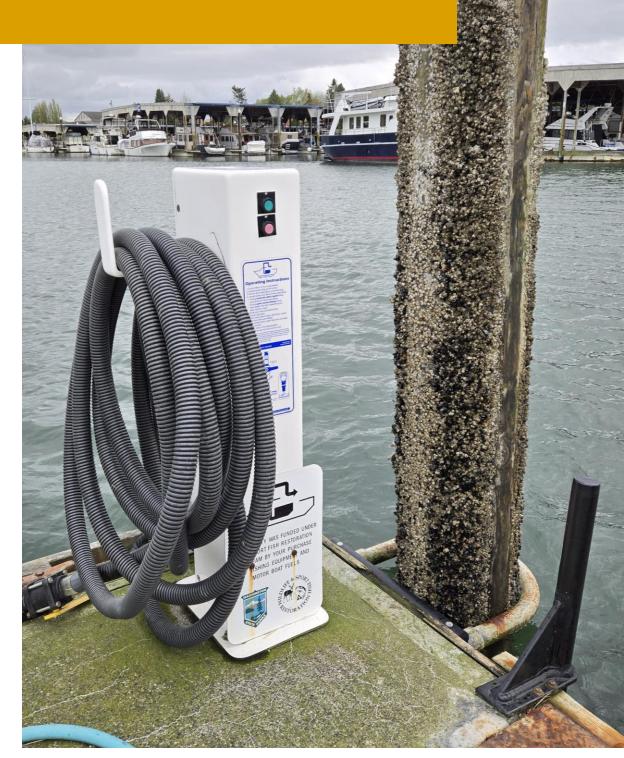

#### **Pumpout**

Equipment that pumps sewage from a marine sanitation device

# **PUMPOUTS**

- 192 pumpouts
- 21 mobile pumpouts (pumpout boats)

- Pumpout
- Regional mobile pumpouts
- Marina-based mobile pumpouts
- Peninsula Pumpout serves Port Angeles Marina and John Wayne Marina