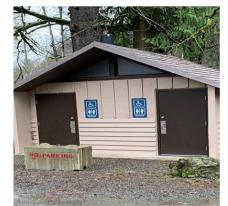

|    |
|                   | 0% |
| 30-39 feet        |    |
|                   | 0% |
| 40-49 feet        |    |
|                   | 0% |
| 50-59 feet        |    |
|                   | 0% |
| 60-69 feet        |    |
|                   | 0% |
| Over 70 feet      |    |
|                   | 0% |
|                   |    |

## RECREATIONAL BOATS IN WASHINGTON

- Most growth is in
   22-25' boats
- Boats 26' and above have minimal growth
- According to the 2023
   Recreation and
   Conservation Plan, 52%
   of the state participates
   in paddle sports, one of
   the state's top 10
   activities, increasing by
   28% since 2017



Data Source: WA Department of Licensing

## **WASTE FACILITY TYPES**

#### **Pumpout**

Equipment that pumps sewage from a marine sanitation device





## Upland restroom

Restrooms on land



#### **Dump station**

Disposal spot for portable toilet sewage



Portable waste disposal device



#### Floating restroom

Floating sewage facility typically on lakes and reservoirs





#### Human waste bags

Disposal waste bags

#### How many fixed pumpout facilities are in Washington state?

| 8                                          |    |
|--------------------------------------------|----|
|                                            | 0% |
| 57                                         |    |
|                                            | 0% |
| 175                                        |    |
|                                            | 0% |
| 192                                        |    |
|