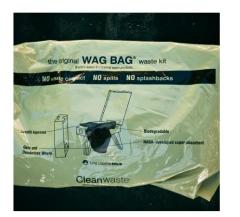

| 0% |
| Over 70 feet      |    |
|                   | 0% |
|                   |    |

## RECREATIONAL BOATS IN WASHINGTON

- Most growth is in
   22-25' boats
- Boats 26' and above have minimal growth
- According to the 2023
   Recreation and
   Conservation Plan, 52%
   of the state participates
   in paddle sports, one of
   the state's top 10
   activities, increasing by
   28% since 2017



Data Source: WA Department of Licensing

## **WASTE FACILITY TYPES**

#### **Pumpout**

Equipment that pumps sewage from a marine sanitation device





## Upland restroom

Restrooms on land



#### **Dump station**

Disposal spot for portable toilet sewage



Portable waste disposal device



#### Floating restroom

Floating sewage facility typically on lakes and reservoirs





#### Human waste bags

Disposal waste bags

#### How many fixed pumpout facilities are in Washington state?

| 8                                          |    |
|--------------------------------------------|----|
|                                            | 0% |
| 57                                         |    |
|                                            | 0% |
| 175                                        |    |
|                                            | 0% |
| 192                                        |    |
|                                            | 0% |
| 453                                        |    |
|                                            | 0% |
| I don't know but I can't wait to find out! |    |
|                                            | 0% |
|