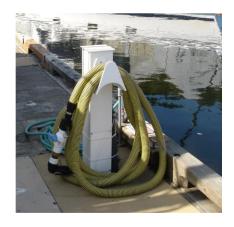

|    |
|                   | 0% |
| 30-39 feet        |    |
|                   | 0% |
| 40-49 feet        |    |
|                   | 0% |
| 50-59 feet        |    |
|                   | 0% |
| 60-69 feet        |    |
|                   | 0% |
| Over 70 feet      |    |
|                   | 0% |
|                   |    |

## RECREATIONAL BOATS IN WASHINGTON

- Most growth is in
   22-25' boats
- Boats 26' and above have minimal growth
- According to the 2023
   Recreation and
   Conservation Plan, 52%
   of the state participates
   in paddle sports, one of
   the state's top 10
   activities, increasing by
   28% since 2017



Data Source: WA Department of Licensing

## **WASTE FACILITY TYPES**

#### **Pumpout**

Equipment that pumps sewage from a marine sanitation device





## Upland restroom

Restrooms on land



#### **Dump station**

Disposal spot for portable toilet sewage



Portable waste disposal device



#### Floating restroom

Floating sewage facility typically on lakes and reservoirs





#### Human waste bags

Disposal waste bags

#### How many fixed pumpout facilities are in Washington state?

| 8                                          |    |
|--------------------------------------------|----|
|                                            | 0% |
| 57                                         |    |
|                                            | 0% |
| 175                                        |    |
|                                            | 0% |
| 192                                        |    |
|