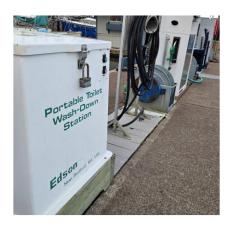

30-39 feet        |    |
|                   | 0% |
| 40-49 feet        |    |
|                   | 0% |
| 50-59 feet        |    |
|                   | 0% |
| 60-69 feet        |    |
|                   | 0% |
| Over 70 feet      |    |
|                   | 0% |
|                   |    |

## RECREATIONAL BOATS IN WASHINGTON

- Most growth is in
   22-25' boats
- Boats 26' and above have minimal growth
- According to the 2023
   Recreation and
   Conservation Plan, 52%
   of the state participates
   in paddle sports, one of
   the state's top 10
   activities, increasing by
   28% since 2017



Data Source: WA Department of Licensing

## **WASTE FACILITY TYPES**

#### **Pumpout**

Equipment that pumps sewage from a marine sanitation device





## Upland restroom

Restrooms on land



#### **Dump station**

Disposal spot for portable toilet sewage



Portable waste disposal device



#### Floating restroom

Floating sewage facility typically on lakes and reservoirs





#### Human waste bags

Disposal waste bags

#### How many fixed pumpout facilities are in Washington state?

| 8                                          |    |
|--------------------------------------------|----|
|                                            | 0% |
| 57                                         |    |
|                                            | 0% |
| 175                                        |    |
|                                            | 0% |
| 192                                        |    |
|                                            | 0% |
| 453