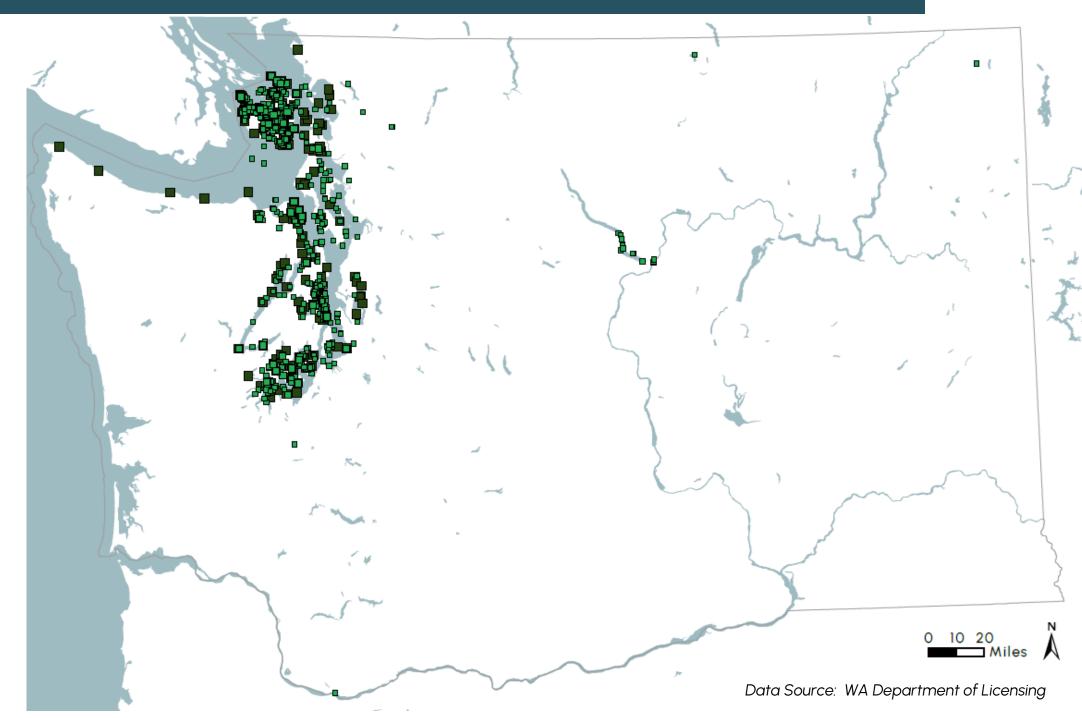

## RECREATIONAL BOATS IN WASHINGTON

- There are 330
  marinas, 1,482 mooring
  buoys, and 169
  anchorages across the
  state!
- 98% are located within the Puget Sound and San Juan Islands

- Anchorage
- Mooring buoy

## RECREATIONAL BOATS IN WASHINGTON

Though there is data on berthing and launching, data on boat travel is not collected

 37-52% of boater survey respondents travel to locations in the Puget Sound or San Juan Islands