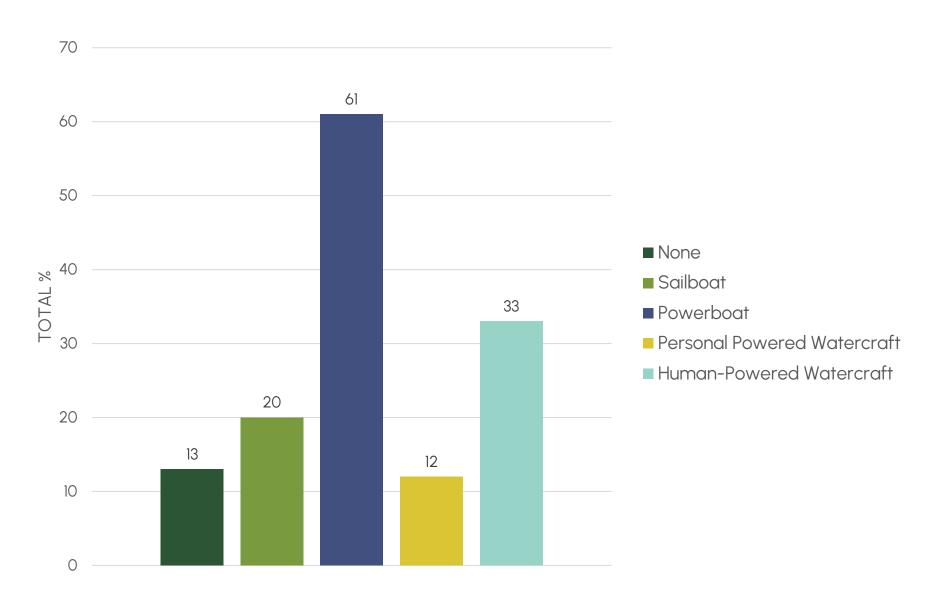

## RECREATIONAL BOATS IN WASHINGTON

- As of 2023, there were 222,000 registered boats<sup>1</sup> in Washington
- Of the 1,200+ 2024 pumpout boater survey respondents:
  - Almost 2/3 use a powerboat
  - One third use personal powered or human-powered vessels