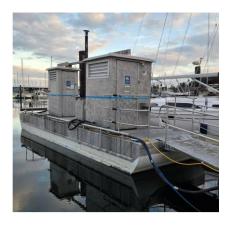

#### **Pumpout**

Equipment that pumps sewage from a marine sanitation device

# **PUMPOUTS**

- 192 pumpouts
- 21 mobile pumpouts (pumpout boats)

- Pumpout
- Regional mobile pumpouts
- Marina-based mobile pumpouts
- Peninsula Pumpout serves Port Angeles Marina and John Wayne Marina