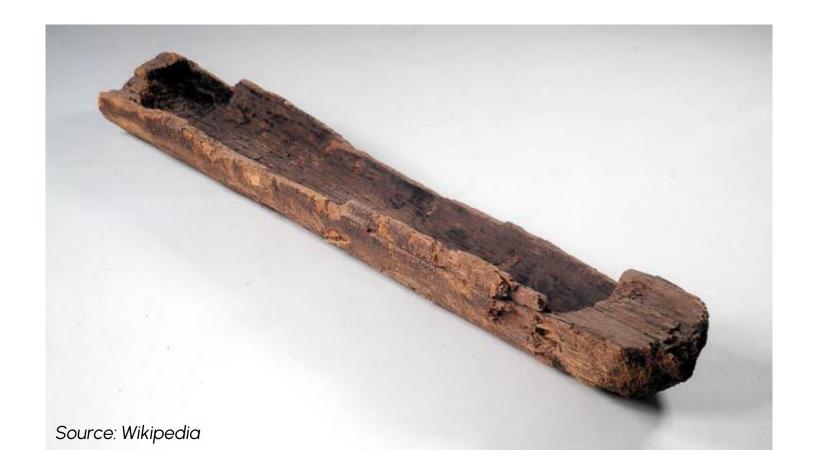

# Approximately how many years old is the oldest boat ever identified estimated to be, according to the Nautical Channel?

## LET'S TEST YOUR KNOWLEDGE

According to the Nautical Channel, the Pesse Canoe was discovered in Norway and is estimated to be from between 8040 BCE and 7510 BCE!