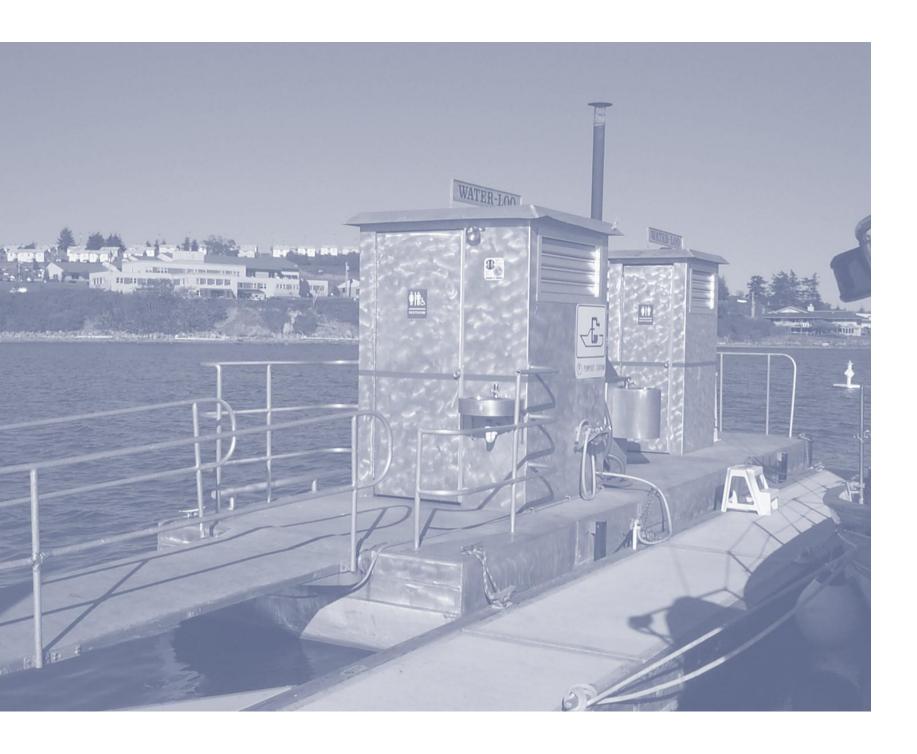

## Upland restroom

Restrooms on land

#### Floating restroom

Floating sewage facility typically on lakes and reservoirs