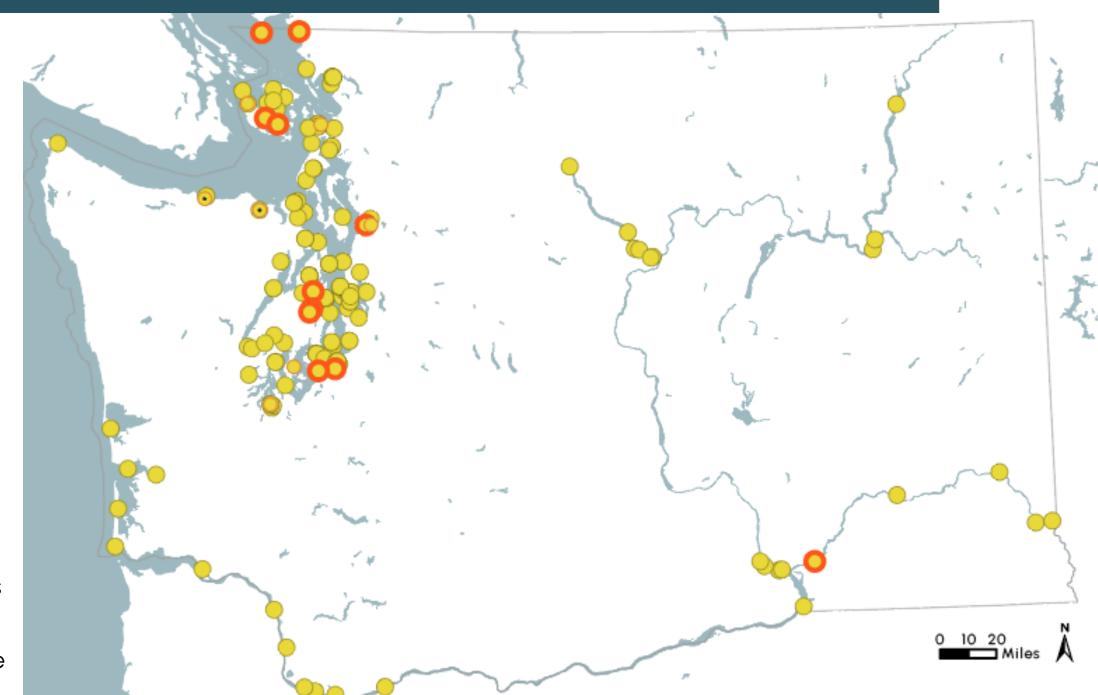

# NEW DISPOSAL FACILITIES

15 new pumpouts are recommended

- · San Juans 6
- · Puget Sound 7
- · Hood Canal 1
- · Westport area 1