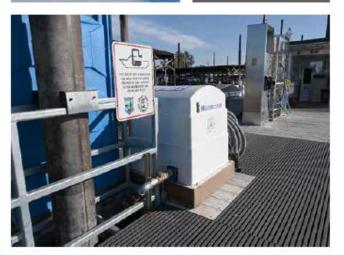

#### **Pumpout**

Equipment that pumps sewage from a marine sanitation device

#### **COMMON TERMS**

- The Clean Vessel Act (CVA) aims to reduce water pollution from vessel sewage discharges
- The CVA Grant Program provides funding for vessel sewage disposal systems, including pumpouts, dump stations, floating restrooms, pumpout boats
- The No Discharge Zone (NDZ) is a designated body of water where vessel sewage discharge is prohibited, Washington's NDZ is roughly the Salish Sea
- Pumpout Washington is an online resource for pumpout locations, reporting, and pumpout boat contact info; see pumpoutwashington.org and the Pumpout Nav app