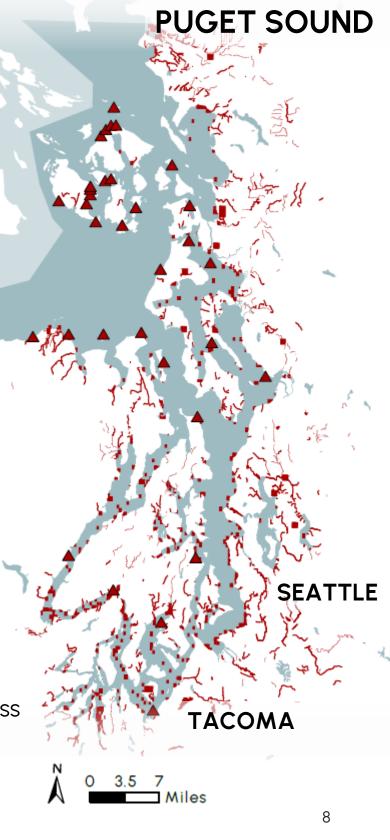

## RECREATIONAL BOATS IN WASHINGTON

- There are 330
  marinas, 1,482 mooring
  buoys, and 169
  anchorages across the
  state!
- 98% are located within the Puget Sound and San Juan Islands

- Anchorage
- Mooring buoy

## RECREATIONAL BOATS IN WASHINGTON

Though there is data on berthing and launching, data on boat travel is not collected

 37-52% of boater survey respondents travel to locations in the Puget Sound or San Juan Islands