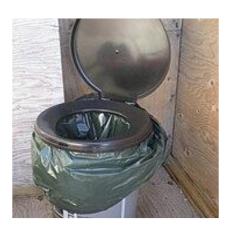

0% |
| 50-59 feet        |    |
|                   | 0% |
| 60-69 feet        |    |
|                   | 0% |
| Over 70 feet      |    |
|                   | 0% |
|                   |    |

## RECREATIONAL BOATS IN WASHINGTON

- Most growth is in
   22-25' boats
- Boats 26' and above have minimal growth
- According to the 2023
   Recreation and
   Conservation Plan, 52%
   of the state participates
   in paddle sports, one of
   the state's top 10
   activities, increasing by
   28% since 2017



Data Source: WA Department of Licensing

## **WASTE FACILITY TYPES**

#### **Pumpout**

Equipment that pumps sewage from a marine sanitation device





## Upland restroom

Restrooms on land



#### **Dump station**

Disposal spot for portable toilet sewage



Portable waste disposal device



#### Floating restroom

Floating sewage facility typically on lakes and reservoirs





#### Human waste bags

Disposal waste bags

#### How many fixed pumpout facilities are in Washington state?

| 8                                          |    |
|--------------------------------------------|----|
|                                            | 0% |
| 57                                         |    |
|                                            | 0% |
| 175                                        |    |
|                                            | 0% |
| 192                                        |    |
|                                            | 0% |
| 453                                        |    |
|                                            | 0% |
| I don't know but I can't wa