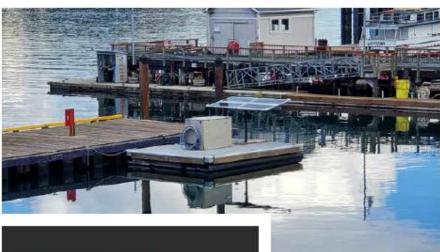

# **PUMPOUTS**

- 192 pumpouts
- 21 mobile pumpouts (pumpout boats)

- Pumpout
- Regional mobile pumpouts
- Marina-based mobile pumpouts
- Peninsula Pumpout serves Port Angeles Marina and John Wayne Marina