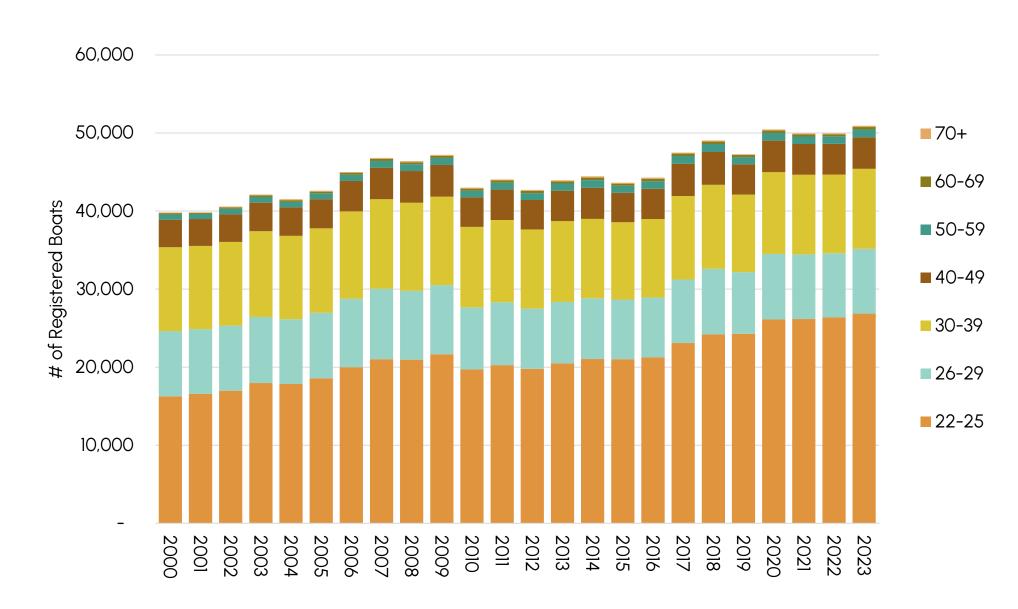

## RECREATIONAL BOATS IN WASHINGTON

- Most growth is in
   22-25' boats
- Boats 26' and above have minimal growth
- According to the 2023
   Recreation and
   Conservation Plan, 52%
   of the state participates
   in paddle sports, one of
   the state's top 10
   activities, increasing by
   28% since 2017

Data Source: WA Department of Licensing