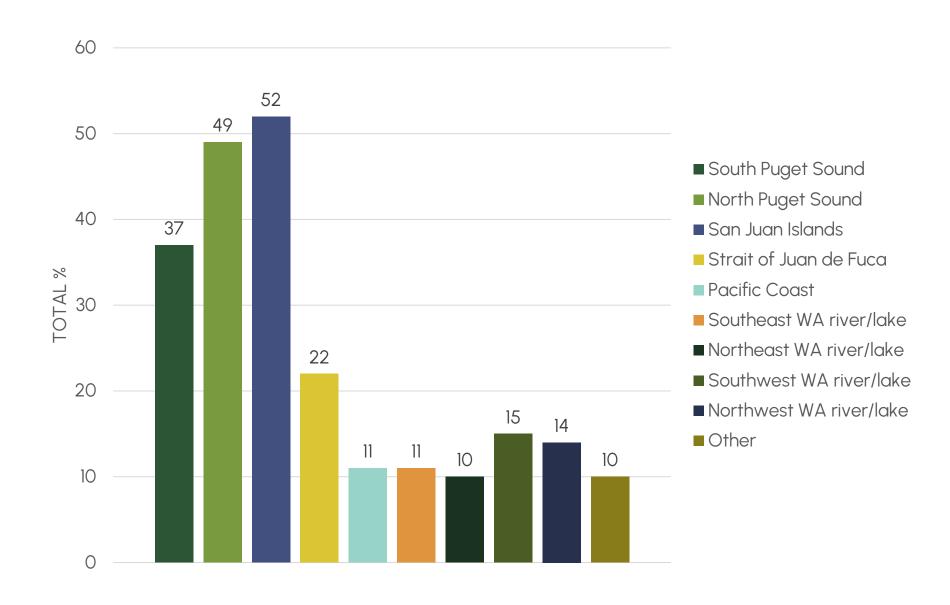

## RECREATIONAL BOATS IN WASHINGTON

Though there is data on berthing and launching, data on boat travel is not collected

 37-52% of boater survey respondents travel to locations in the Puget Sound or San Juan Islands

Data Source: 2024 pumpout boater survey