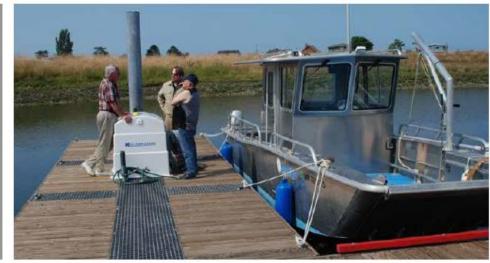

# **PUMPOUTS**

- 192 pumpouts
- 21 mobile pumpouts (pumpout boats)

- Pumpout
- Regional mobile pumpouts
- Marina-based mobile pumpouts
- Peninsula Pumpout serves Port Angeles Marina and John Wayne Marina