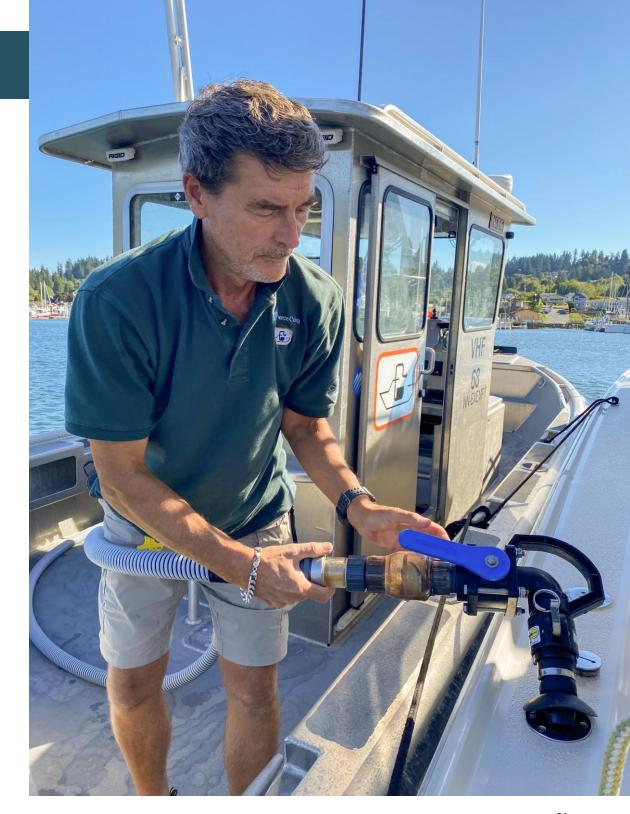

#### **Pumpout**

Equipment that pumps sewage from a marine sanitation device

# **PUMPOUTS**

- 192 pumpouts
- 21 mobile pumpouts (pumpout boats)

- Pumpout
- Regional mobile pumpouts
- Marina-based mobile pumpouts
- Peninsula Pumpout serves Port Angeles Marina and John Wayne Marina