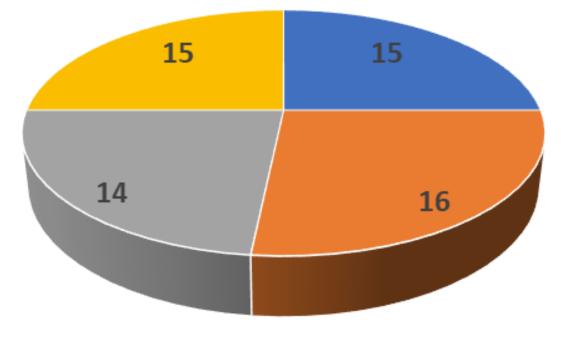

### Geographic Project Distribution

### NW SW EA ST

|          |                  |                     |        |                                     | Statewide   |               |             |             |
|----------|------------------|---------------------|--------|-------------------------------------|-------------|---------------|-------------|-------------|
| Agency   |                  |                     |        |                                     | Project     | Preliminary   | Preservatio | Programmati |
| Priority | Project Type     | Park                | Region | Project                             | Estimates   | Cost Estimate | n           | С           |
| 1        | Existing Phased  | Statewide           | ST     | Statewide ADA                       |             | \$ 3,000,000  | x           |             |
| 2        | New Fully Funded | Statewide           | ST     | Deferred Maintenance                |             | \$ 5,000,000  | x           |             |
| 3        | Existing Phased  | Nisqually           | SW     | Campground                          |             | \$ 16,000,000 |             | x           |
| 4        | New Phased       | Fort Worden         | SW     | Beach Campground Electrical         |             | \$ 750,000    | X           |             |
| 5        | Existing Phased  | Statewide           | ST     | Utility Infrastructure Preservation |             | \$ 3,200,000  | x           |             |
| 6        | Existing Phased  | South Beach         | SW     | Complex A&E                         |             | \$ 1,500,000  | x           |             |
| 7        | Existing Phased  | Wallace Falls       | NW     | Phase                               |             | \$ 2,000,000  | x           |             |
| 8        | Existing Phased  | Sun Lakes Dry Falls | EA     | Dry Falls Visitor Center Renovation |             | \$ 3,345,000  | x           |             |
| 9        | New Fully Funded | Statewide           | ST     | Code Compliance                     |             | \$ 1,500,000  | X           |             |
| 10       | New Fully Funded | Statewide           | ST     | Replacement                         |             | \$ 6,000,000  | x           |             |
| 11       | New Phased       | Lake Chelan         | EA     | field                               | \$800,000   |               | x           |             |
| 12       | New Phased       | Millersylvania      | SW     | Modifications                       |             | \$ 650,000    | x           |             |
| 13       | New Fully Funded | Dosewallips         | SW     | Sewer Lift Station                  | \$500,000   |               | x           |             |
| 14       | New Fully Funded | Lake Easton         | EA     | Infrastructure Improvements         |             | \$ 2,400,000  | x           |             |
| 15       | Minor Works      | Statewide           | ST     | Minor Works                         |             | \$ 10,470,000 | x           |             |
| 16       | Minor Works      | Statewide           | ST     | Improvements                        | \$2,250,000 |               | x           |             |
| 17       | Existing Phased  | Moran               | NW     | Campground renovations - A/E        |             | \$ 500,000    | x           |             |
| 18       | New Phased       | Millersylvania      | SW     | Retreat Center Road Fish Barrier    |             | \$ 500,000    | x           |             |
| 19       | Existing Phased  | Squilchuck          | EA     | Major Park Renovation and Access    |             | \$ 750,000    | X           |             |
| 20       | Existing Phased  | Ocean city          | SW     | (Ocean City Fish Passage Barrier    |             | \$ 2,000,000  | x           |             |
| 21       | Existing Phased  | Fort Columbia       | SW     | Field                               | \$715,000   |               | x           |             |
| 22       | Minor Works      | Statewide           | ST     | Shade Tree Canopy Replacement       | \$250,000   |               | x           |             |
| 23       | New Phased       | Rasar               | NW     | Day Use Upgrades                    |             | \$ 750,000    | X           |             |
| 24       | New Phased       | Deception Pass      | NW     | Replacement - A/E                   |             | \$ 750,000    | X           |             |