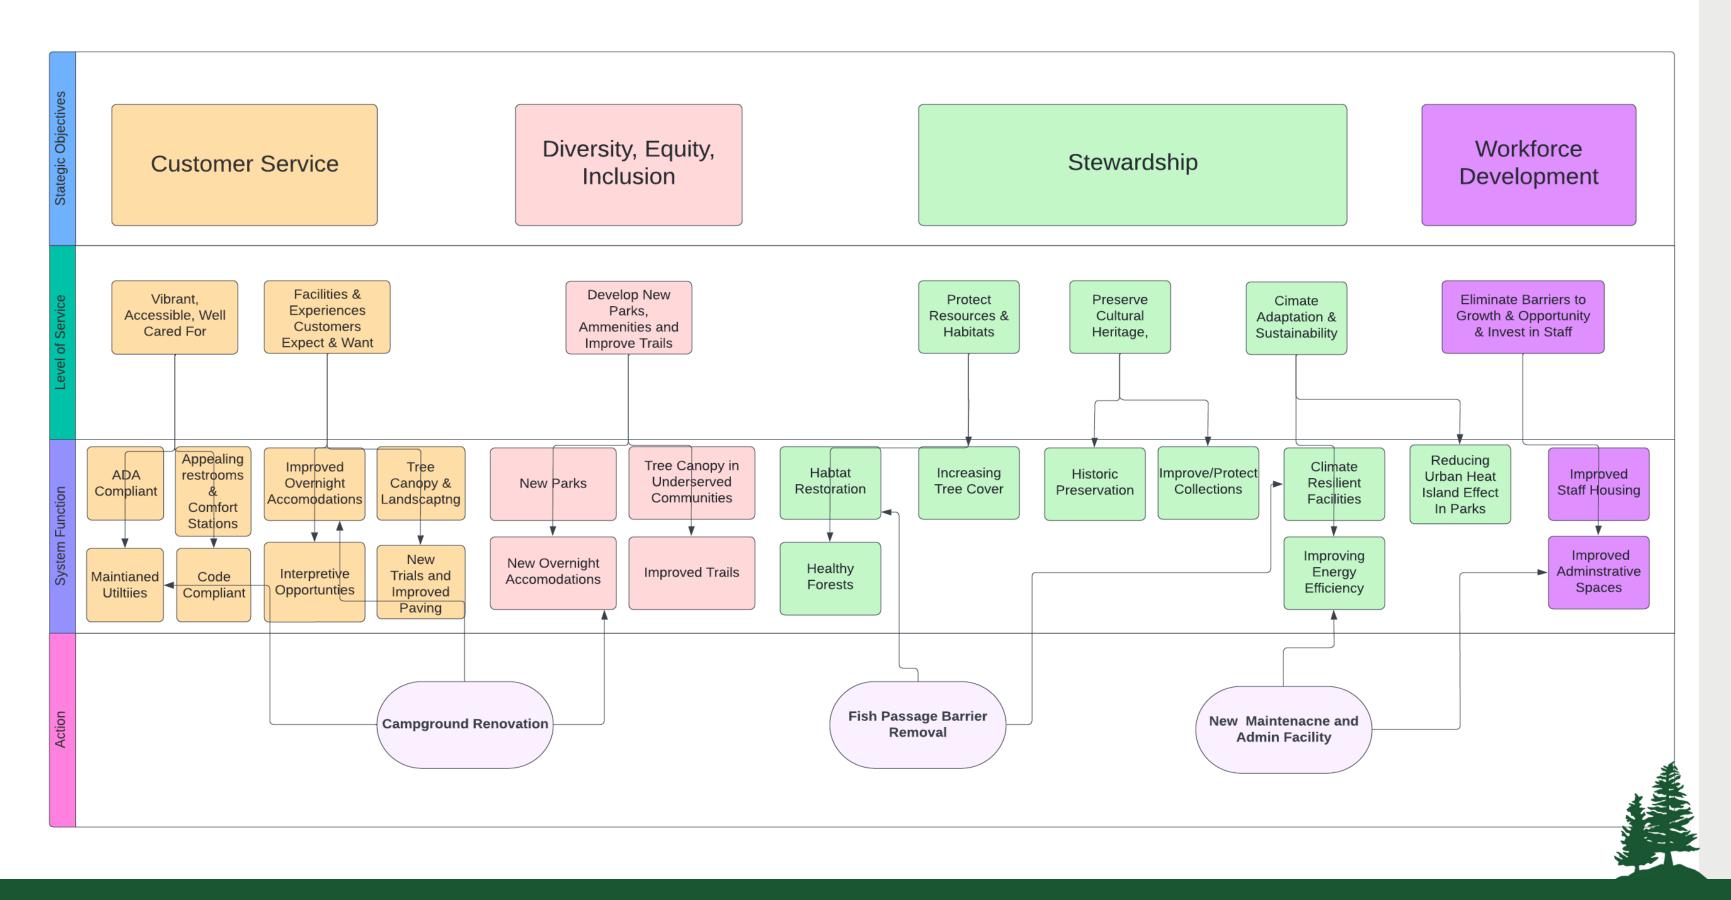

### **'25 - '27 Capital Budget Development**

Charter Team Process, Linkage to Priorities, April Commission Action, **Prioritization Process, Requested Action** 

7

### **Link to Priorities**

- *Existing Phased* Projects that were phased and received design and permitting funding during the 21-23 or 23-25 biennial budgets.
- *Minor Works Projects* Stand-alone projects that can be fully delivered for a maximum cost of \$1,500,000 per project.
- New Fully Funded Projects Projects that will result in new infrastructure or assets and are requesting full design, permitting and construction funding.
- New Multiphase Projects New projects requesting only design and permitting funding, that will need a future funding request for construction.

## **Prioritization Process**

Magnitude and Structure Guidance

Preservation vs. Programmatic
Previous Investment
New projects in the pipeline

Health and Safety
Strategic Objectives