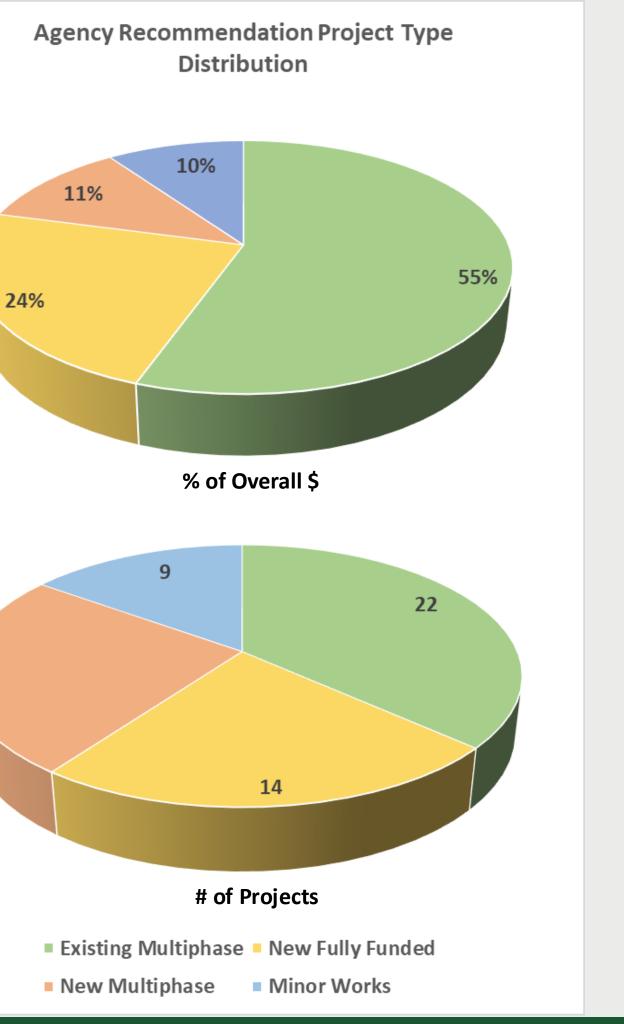

### **Link to Priorities**

- *Existing Phased* Projects that were phased and received design and permitting funding during the 21-23 or 23-25 biennial budgets.
- *Minor Works Projects* Stand-alone projects that can be fully delivered for a maximum cost of \$1,500,000 per project.
- New Fully Funded Projects Projects that will result in new infrastructure or assets and are requesting full design, permitting and construction funding.
- New Multiphase Projects New projects requesting only design and permitting funding, that will need a future funding request for construction.

| Agency Recommenda   |      |            |     |            |     |             |    |
|---------------------|------|------------|-----|------------|-----|-------------|----|
| Project Type        | Pres | ervation   | Pro | gramatic   | Tot | tal         |    |
| Existing Multiphase | \$   | 39,970,000 | \$  | 19,500,000 | \$  | 59,470,000  | 55 |
| New Fully Funded    | \$   | 24,900,000 | \$  | 500,000    | \$  | 25,400,000  | 23 |
| New Multiphase      | \$   | 11,333,000 | \$  | 500,000    | \$  | 11,833,000  | 11 |
| Minor Works         | \$   | 10,470,000 |     |            | \$  | 10,470,000  | 9. |
| Total               | \$   | 86,673,000 | \$  | 20,500,000 | \$  | 107,173,000 |    |
| Percent             |      | 80.9%      |     | 19.1%      |     |             |    |