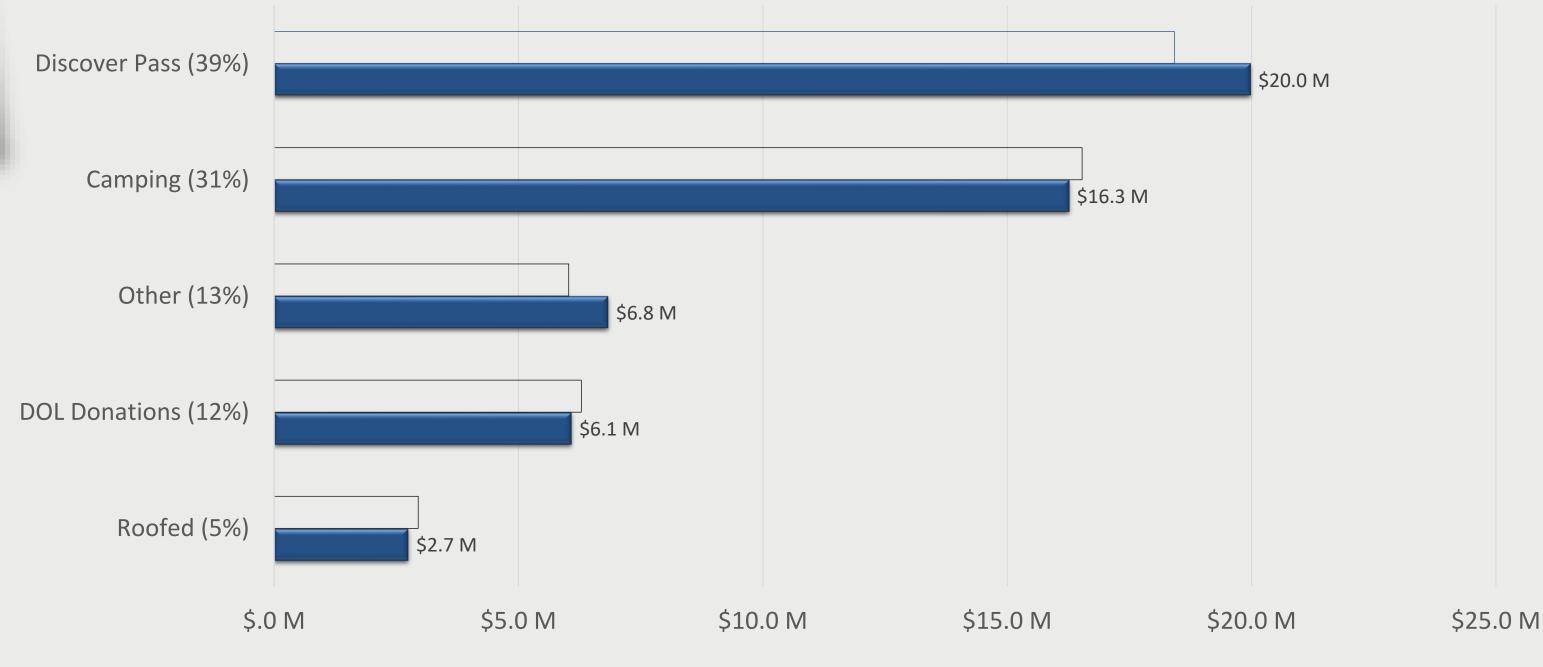

### \$51.9 Million Collected in Revenue

Categorized by Source

■ 23-25 Biennium Actual

WASHINGTON STATE PARKS 8

☐ 23-25 Biennium Projections