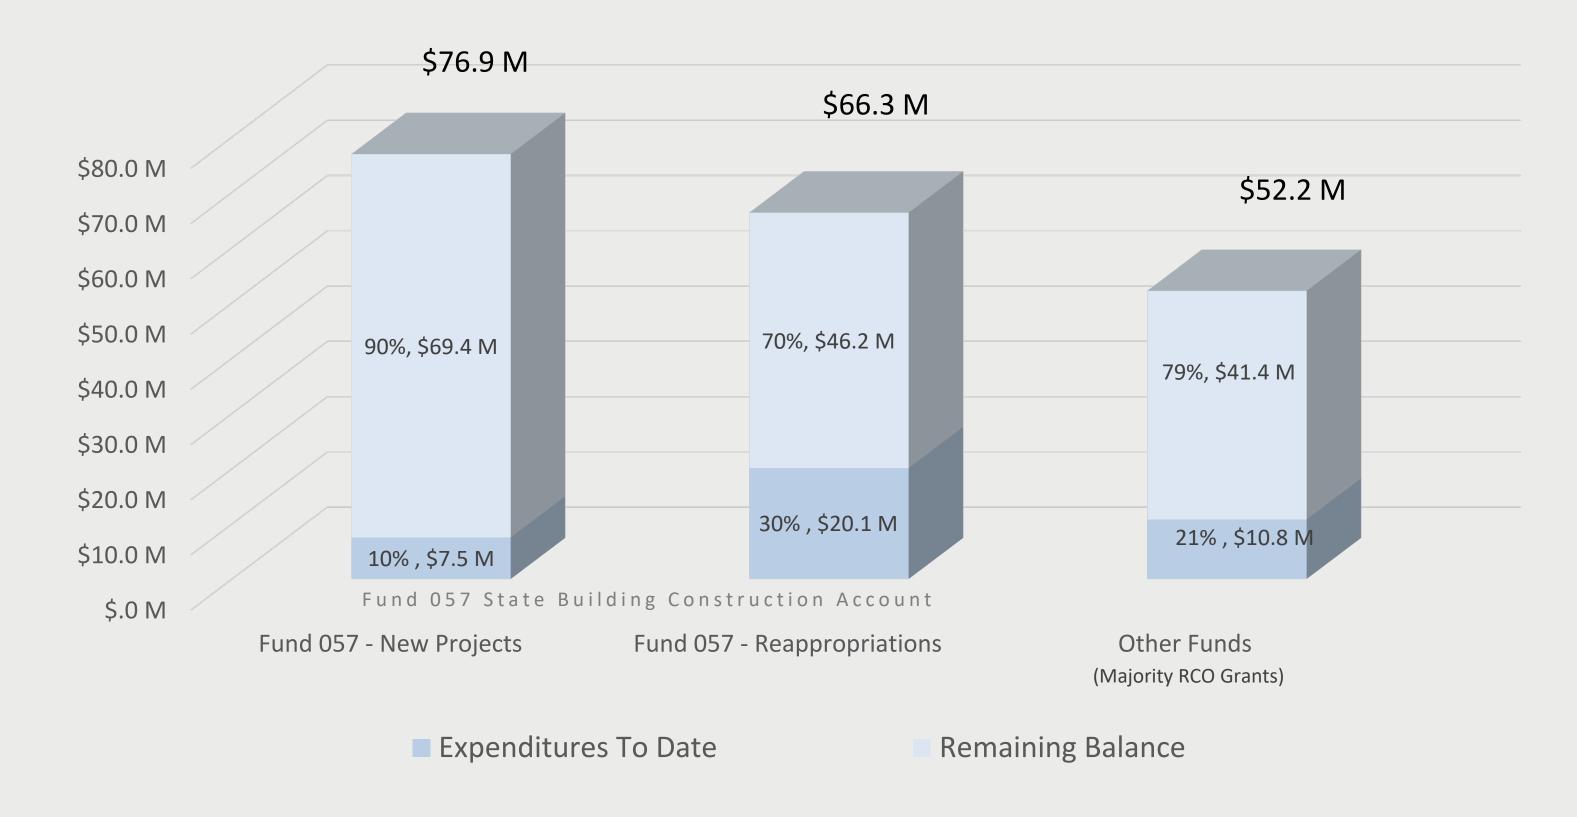

# Capital and Operating Budgets

As of April 2024 | FM10 | 42% through biennial cycle

## 2023-25 Capital Budget - \$195.4 M