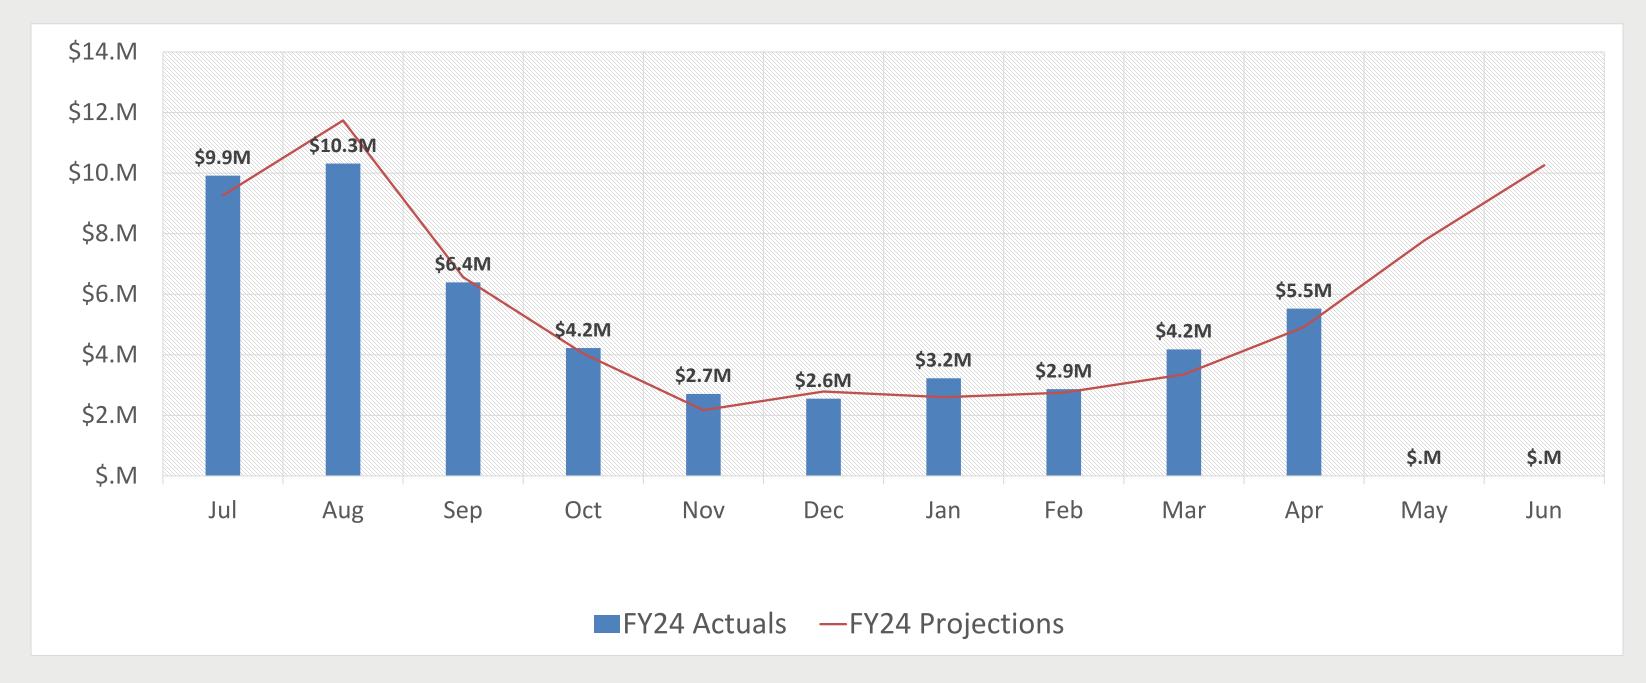

## PRSA Revenue

### FY24 Revenue Collected Compared to Projections

| Change from Projections |        |        |          |          |        |        |          |        |        |        |        |     |     |
|-------------------------|--------|--------|----------|----------|--------|--------|----------|--------|--------|--------|--------|-----|-----|
|                         | YTD    | Jul    | Aug      | Sep      | Oct    | Nov    | Dec      | Jan    | Feb    | Mar    | Apr    | May | Jun |
| \$ Change               | \$1.7M | \$0.7M | (\$1.4M) | (\$0.2M) | \$0.2M | \$0.5M | (\$0.2M) | \$0.6M | \$0.1M | \$0.8M | \$0.6M |     |     |
| % Change                | 3%     | 7%     | (12%)    | (3%)     | 5%     | 25%    | (8%)     | 24%    | 4%     | 25%    | 12%    |     |     |

### Percentage change is from previous fiscal year Jul - Apr represented