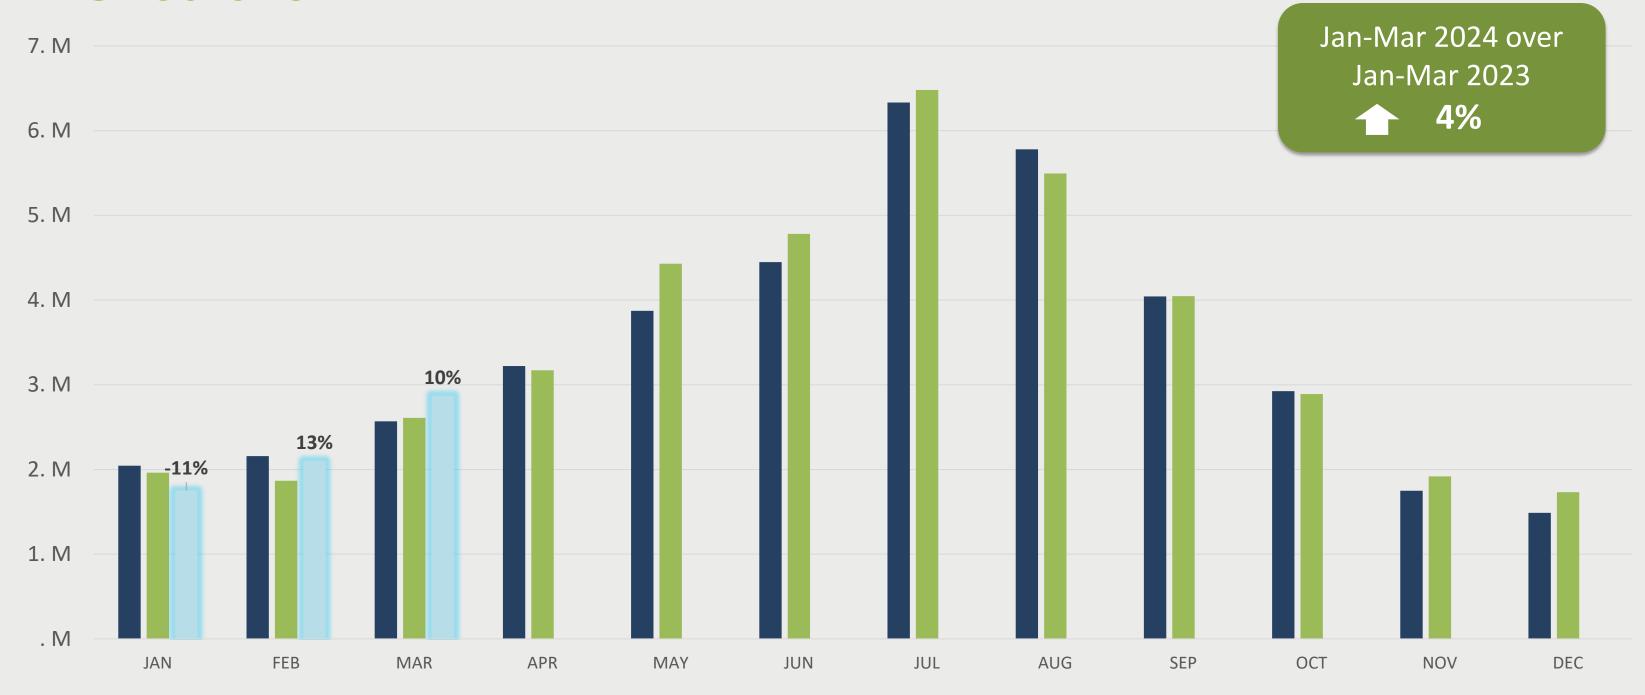

### **PSRA Revenue Trends**

### Comparing fiscal year-to-date revenue

■ FY22 ■ FY23 ■ FY24