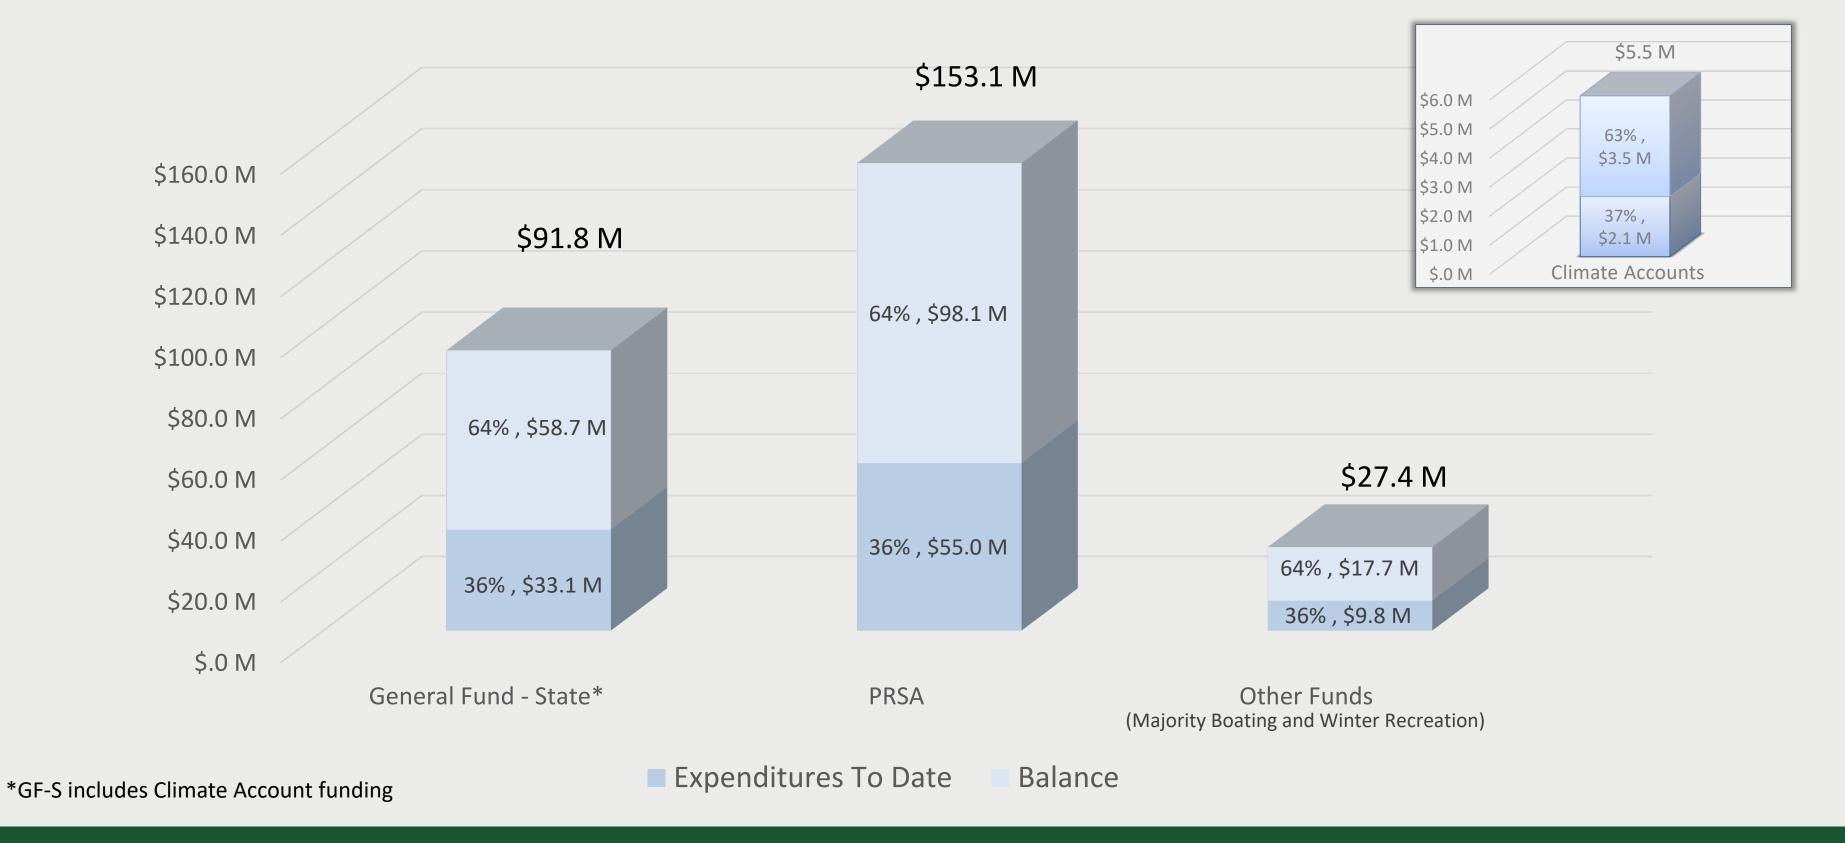

# Capital and Operating Budgets

As of April 2024 | FM10 | 42% through biennial cycle

## 2023-25 Operating Budget - \$272.3 M