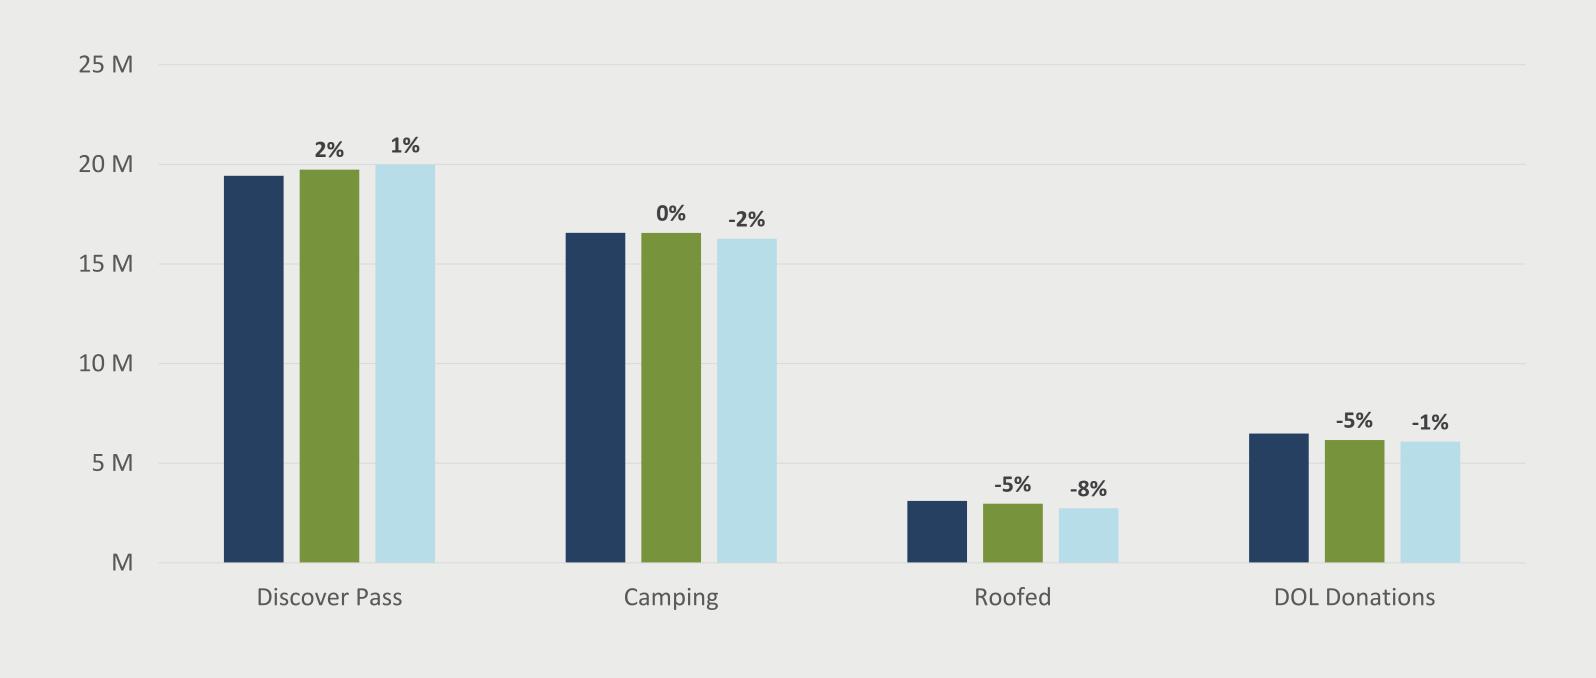

### \$51.9 Million Collected in Revenue

Categorized by Source

■ 23-25 Biennium Actual

WASHINGTON STATE PARKS 8

☐ 23-25 Biennium Projections