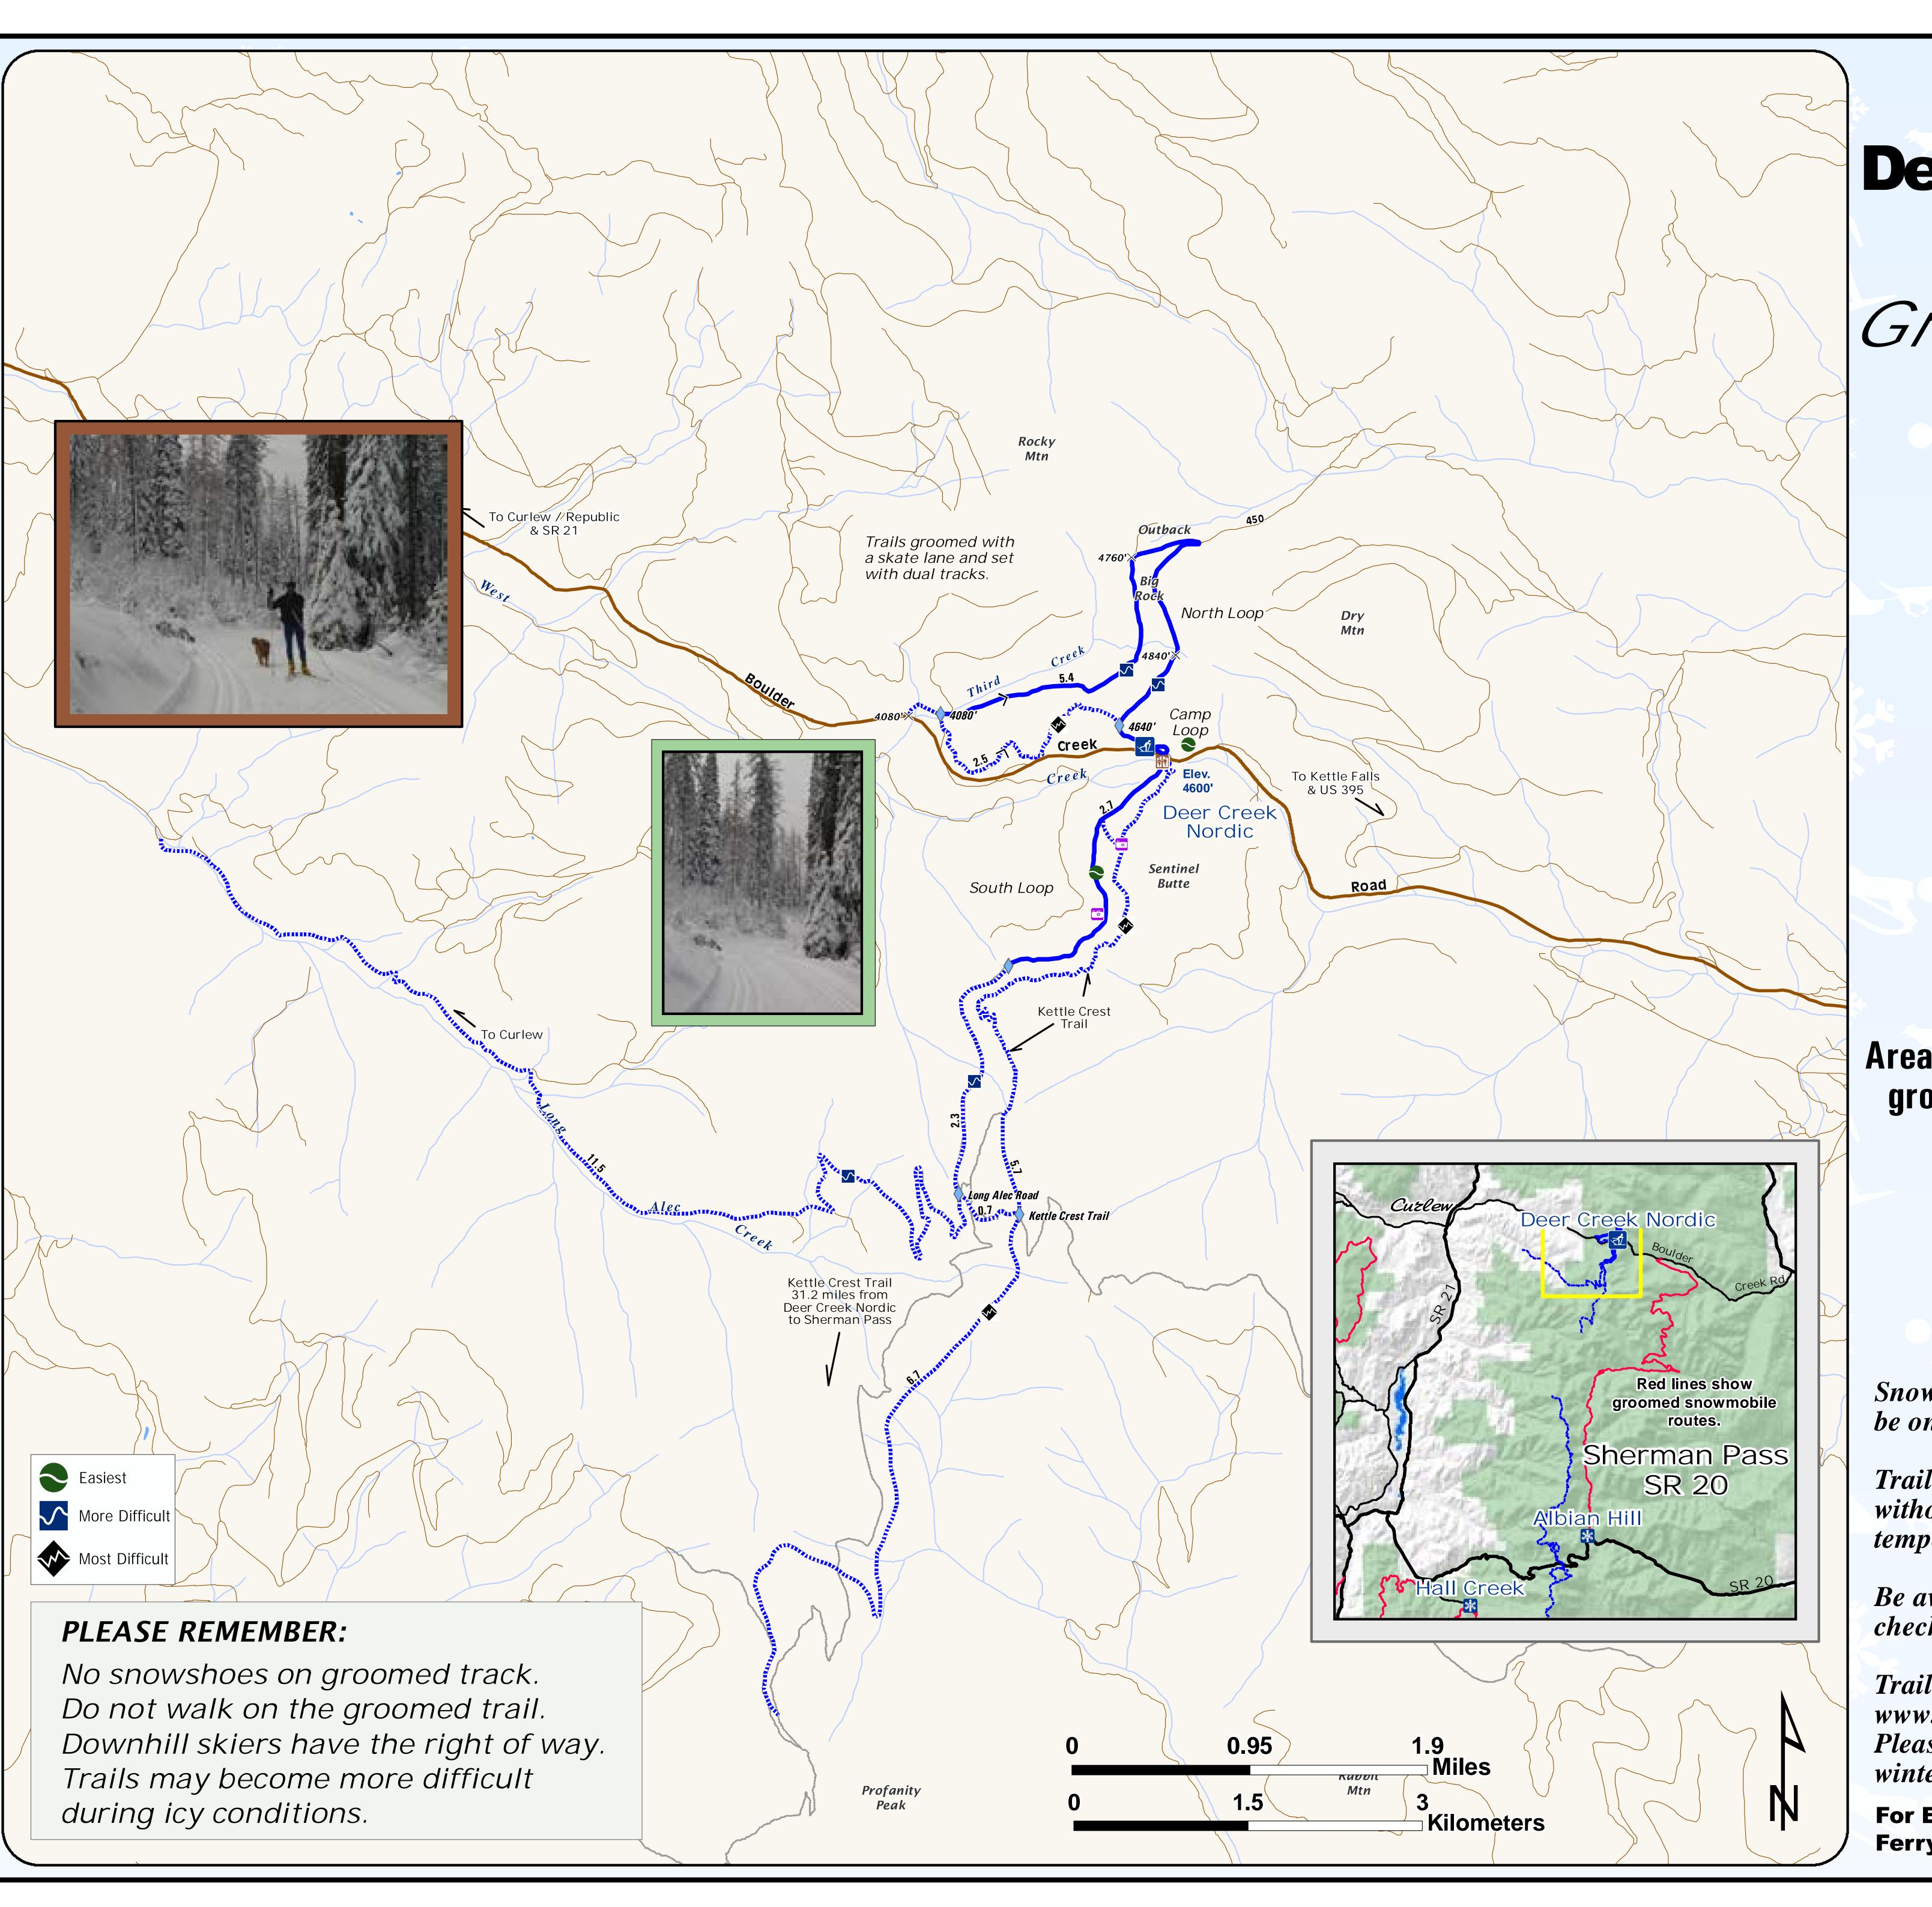

## Welcome Deer Creek Nordic Sno-Park

Groomed Trail System

## Explanation

\*\*\*\*\*\*\*\*\* TemporaryClosure

Non-Motorized Sno-Park

Groomed Ski Trail

Marked Ski Route

Trail Junction

Restroom

View

Access Road

Road

Trail

Area has 9 kilometers (5.5 miles) of groomed cross country ski trails.

Distance labeled between intersections.

Dog friendly area.

**Kilometers** 

Snow grooming equipment may be on the trail at any time.

Trail grooming schedules may change without notice due to snow conditions, temperatures, equipment breakdowns, etc.

Be aware of potential avalanche danger, check www.nwac.us before you leave home.

Trail grooming schedules and maps at www.parks.wa.gov/winter Please report errors or comments to: winter@parks.wa.gov