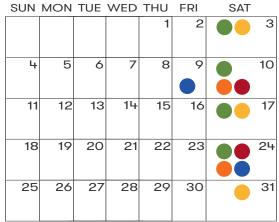

# **2024 EVENT CALENDAR** CONCERT SERIES | FESTIVALS | PERFORMANCES | WORKSHOPS

AUGUST