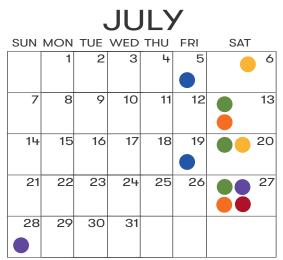

#### **AMERICAN ROOTS** Deception Pass State Park Amphitheater, 7-8PM

- July 13 Dunava
- July 20 Caleb Klauder & Reeb Willms
- July 27 Eduardo Mendonça & Show Brazil
- August 3 Tzepl
- August 10 Ranger & the Re-Arrangers
- August 17 Chumlilies
- August 24 Whiskey Deaf Quartet

### **MOUNTAIN MELODIES** Lake Wenatchee State Park South Park Amphitheater, 8-9PM

- July 6 La Famille Léger
- July 20 Pretty Little Feet
- August 3 Eduardo Mendonça & Show Brazil
- August 17 Eclectic Cloggers
- August 31 Chumlilies

### **WAIKIKI BEACH** Cape Disappointment State Park Waikiki Beach Amphitheater, 7-8:30PM

- June 8 Lindsay Clark
- June 22 Chibia
- July 13 Ezza Rose
- July 27 Duende Libre
- August 10 Olivia Awbrey
- August 24 Jenny Don't and The Spurs

# July 5 - La Famille Léger

- July 19 Pretty Little Feet
- August 9 Humbletown Band
- August 24 Mt Vernon Mariachi & Folklórico

### **STRING & SHADOW PUPPET THEATER**

- July 27, Moran State Park
- July 28, East Cranberry Lake, Deception Pass State Park